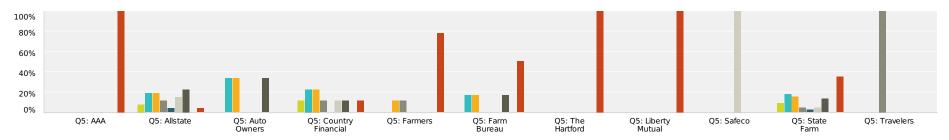

|                          | It took a long<br>time to get a<br>current copy of<br>my insurance<br>policy | Delays in<br>payment of<br>policy benefits | Delays in<br>answering my<br>questions<br>and/or phone<br>calls and/or<br>emails | The insurance<br>company/adjuster<br>made a<br>"lowball"<br>settlement<br>offer | The insurance<br>company/adjuster<br>brought in<br>experts I didn't<br>trust | The insurance<br>company<br>switched<br>adjusters and<br>we had to keep<br>starting from<br>scratch | The insurance<br>company/adjuster<br>made me jump<br>through too<br>many hoops<br>and wasted my<br>time | The insurance company/adjuster forced me to hire their contractor but wouldn't back up his/her work | I did not have<br>any problems<br>with my<br>insurance claim<br>or with the<br>insurance<br>company<br>representatives | Total<br>Respondents |
|--------------------------|------------------------------------------------------------------------------|--------------------------------------------|----------------------------------------------------------------------------------|---------------------------------------------------------------------------------|------------------------------------------------------------------------------|-----------------------------------------------------------------------------------------------------|---------------------------------------------------------------------------------------------------------|-----------------------------------------------------------------------------------------------------|------------------------------------------------------------------------------------------------------------------------|----------------------|
| Q5: AAA                  | <b>0%</b><br>0                                                               | <b>0%</b><br>0                             | <b>0%</b><br>0                                                                   | <b>0%</b><br>0                                                                  | <b>0%</b><br>0                                                               | <b>0%</b><br>0                                                                                      | <b>0%</b><br>0                                                                                          | <b>0%</b><br>0                                                                                      | <b>100%</b>                                                                                                            | 1                    |
| Q5: Allstate             | <b>7.41%</b> 2                                                               | <b>18.52%</b> 5                            | <b>18.52%</b> 5                                                                  | <b>11.11%</b> 3                                                                 | <b>3.70%</b>                                                                 | <b>14.81%</b> 4                                                                                     | <b>22.22%</b> 6                                                                                         | <b>0%</b><br>0                                                                                      | <b>3.70%</b>                                                                                                           | 27                   |
| Q5: Auto<br>Owners       | <b>0%</b><br>0                                                               | <b>33.33%</b>                              | <b>33.33%</b>                                                                    | <b>0%</b><br>0                                                                  | <b>0%</b><br>0                                                               | <b>0%</b><br>0                                                                                      | <b>33.33%</b>                                                                                           | <b>0%</b><br>0                                                                                      | <b>0%</b><br>0                                                                                                         | 3                    |
| Q5: Country<br>Financial | <b>11.11%</b>                                                                | <b>22.22%</b> 2                            | <b>22.22%</b> 2                                                                  | <b>11.11%</b>                                                                   | <b>0%</b><br>0                                                               | <b>11.11%</b>                                                                                       | <b>11.11%</b>                                                                                           | <b>0%</b><br>0                                                                                      | <b>11.11%</b>                                                                                                          | 9                    |
| Q5: Farmers              | <b>0%</b><br>0                                                               | <b>0%</b><br>0                             | <b>11.11%</b>                                                                    | <b>11.11%</b>                                                                   | <b>0%</b><br>0                                                               | <b>0%</b><br>0                                                                                      | <b>0%</b><br>0                                                                                          | <b>0%</b><br>0                                                                                      | <b>77.78%</b>                                                                                                          | 9                    |
| Q5: Farm<br>Bureau       | <b>0%</b><br>0                                                               | <b>16.67%</b>                              | <b>16.67%</b>                                                                    | <b>0%</b><br>0                                                                  | <b>0%</b><br>0                                                               | <b>0%</b><br>0                                                                                      | <b>16.67%</b>                                                                                           | <b>0%</b><br>0                                                                                      | <b>50%</b> 3                                                                                                           | 6                    |

| Q5: The<br>Hartford   | <b>0%</b><br>0 | <b>0%</b><br>0     | <b>0%</b><br>0  | <b>0%</b><br>0 | <b>0%</b><br>0 | <b>0%</b><br>0 | <b>0%</b><br>0  | <b>0%</b><br>0 | <b>100%</b> 2    | 2  |
|-----------------------|----------------|--------------------|-----------------|----------------|----------------|----------------|-----------------|----------------|------------------|----|
| Q5: Liberty<br>Mutual | <b>0%</b><br>0 | <b>0%</b><br>0     | <b>0%</b><br>0  | <b>0%</b><br>0 | <b>0%</b><br>0 | <b>0%</b><br>0 | <b>0%</b><br>0  | <b>0%</b><br>0 | <b>100%</b>      | 1  |
| Q5: Safeco            | <b>0%</b><br>0 | <b>0%</b><br>0     | <b>0%</b><br>0  | <b>0%</b><br>0 | <b>0%</b><br>0 | <b>100%</b>    | <b>0%</b><br>0  | <b>0%</b><br>0 | <b>0%</b><br>0   | 1  |
| Q5: State Farm        | <b>8.70%</b> 4 | <b>17.39%</b><br>8 | <b>15.22%</b> 7 | <b>4.35%</b> 2 | <b>2.17%</b> 1 | <b>4.35%</b> 2 | <b>13.04%</b> 6 | <b>0%</b><br>0 | <b>34.78%</b> 16 | 46 |
| Q5: Travelers         | <b>0%</b><br>0 | <b>0%</b><br>0     | <b>0%</b><br>0  | <b>100%</b>    | <b>0%</b><br>0 | <b>0%</b><br>0 | <b>0%</b><br>0  | <b>0%</b><br>0 | <b>0%</b><br>0   | 1  |