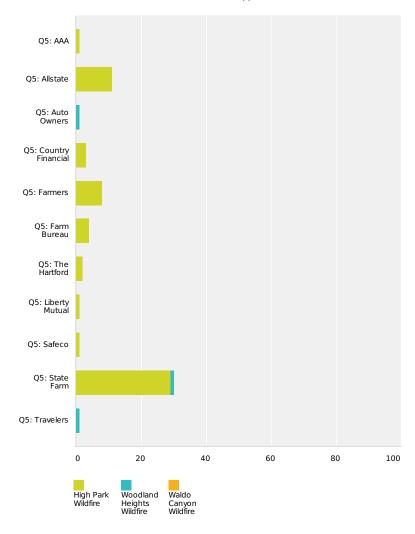

### Q2 What is the name of the wildfire that damaged/destroyed your home?

|                       | High Park Wildfire | Woodland Heights Wildfire | Waldo Canyon Wildfire | Total |
|-----------------------|--------------------|---------------------------|-----------------------|-------|
| Q5: AAA               | <b>100%</b>        | <b>0%</b><br>0            | <b>0%</b><br>0        | 1     |
| Q5: Allstate          | <b>100%</b> 11     | <b>0%</b><br>0            | <b>0%</b><br>0        | 11    |
| Q5: Auto Owners       | <b>0%</b><br>0     | <b>100%</b>               | <b>0%</b><br>0        | 1     |
| Q5: Country Financial | <b>100%</b><br>3   | <b>0%</b><br>0            | <b>0%</b><br>0        | 3     |

| Q5: Farmers        | <b>100%</b><br>8 | <b>0%</b><br>0 | <b>0%</b><br>0 | 8  |
|--------------------|------------------|----------------|----------------|----|
| Q5: Farm Bureau    | <b>100%</b> 4    | <b>0%</b><br>0 | <b>0%</b><br>0 | 4  |
| Q5: The Hartford   | <b>100%</b> 2    | <b>0%</b><br>0 | <b>0%</b><br>0 | 2  |
| Q5: Liberty Mutual | <b>100%</b> 1    | <b>0%</b><br>0 | <b>0%</b><br>0 | 1  |
| Q5: Safeco         | <b>100%</b> 1    | <b>0%</b><br>0 | <b>0%</b><br>0 | 1  |
| Q5: State Farm     | <b>96.67%</b> 29 | <b>3.33%</b>   | <b>0%</b><br>0 | 30 |
| Q5: Travelers      | <b>0%</b><br>0   | <b>100%</b>    | <b>0%</b><br>0 | 1  |