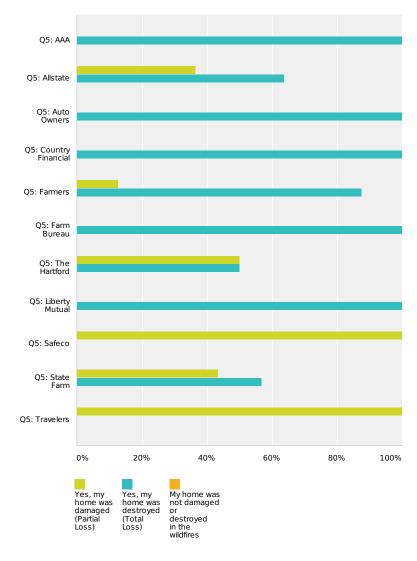

## Q1 Was your home damaged or destroyed in the June 2012, wildfires?

|                 | Yes, my home was damaged (Partial<br>Loss) | Yes, my home was destroyed (Total Loss) | My home was not damaged or destroyed in the wildfires | Total |
|-----------------|--------------------------------------------|-----------------------------------------|-------------------------------------------------------|-------|
| Q5: AAA         | <b>0%</b><br>0                             | <b>100%</b>                             | <b>0%</b><br>0                                        | 1     |
| Q5: Allstate    | <b>36.36%</b> 4                            | <b>63.64%</b> 7                         | <b>0%</b><br>0                                        | 11    |
| Q5: Auto Owners | <b>0%</b><br>0                             | <b>100%</b>                             | <b>0%</b><br>0                                        | 1     |

| Q5: Country Financial | <b>0%</b><br>0      | <b>100%</b>      | <b>0%</b><br>0 | 3  |
|-----------------------|---------------------|------------------|----------------|----|
| Q5: Farmers           | <b>12.50%</b>       | <b>87.50%</b> 7  | <b>0%</b><br>0 | 8  |
| Q5: Farm Bureau       | <b>0%</b><br>0      | <b>100%</b> 4    | <b>0%</b><br>0 | 4  |
| Q5: The Hartford      | <b>50%</b>          | <b>50%</b> 1     | <b>0%</b><br>0 | 2  |
| Q5: Liberty Mutual    | <b>0%</b><br>0      | <b>100%</b>      | <b>0%</b><br>0 | 1  |
| Q5: Safeco            | <b>100%</b>         | <b>0%</b><br>0   | <b>0%</b><br>0 | 1  |
| Q5: State Farm        | <b>43.33%</b><br>13 | <b>56.67%</b> 17 | <b>0%</b><br>0 | 30 |
| Q5: Travelers         | <b>100%</b>         | <b>0%</b><br>0   | <b>0%</b><br>0 | 1  |