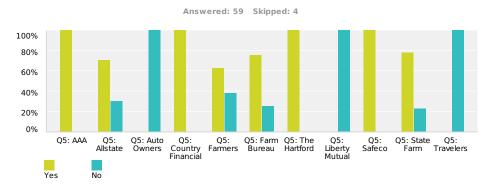

## Q9 Do you have enough insurance to cover the cost of repairing, replacing or rebuilding your house?

|                       | Yes             | No              | Total |
|-----------------------|-----------------|-----------------|-------|
| Q5: AAA               | <b>100%</b>     | <b>0%</b><br>0  | 1     |
| Q5: Allstate          | <b>63.64%</b> 7 | <b>36.36%</b>   | 11    |
| Q5: Auto Owners       | <b>100%</b>     | <b>0%</b><br>0  | 1     |
| Q5: Country Financial | <b>100%</b>     | <b>0%</b><br>0  | 3     |
| Q5: Farmers           | <b>50%</b> 4    | <b>50%</b> 4    | 8     |
| Q5: Farm Bureau       | <b>25%</b>      | <b>75%</b><br>3 | 4     |
| Q5: The Hartford      | <b>100%</b> 2   | <b>0%</b><br>O  | 2     |
| Q5: Liberty Mutual    | <b>0%</b><br>0  | <b>100%</b>     | 1     |
| Q5: Safeco            | <b>100%</b>     | <b>0%</b><br>0  | 1     |
| Q5: State Farm        | <b>55.17%</b>   | <b>44.83%</b>   | 29    |
| Q5: Travelers         | <b>0%</b><br>0  | <b>100%</b>     | 1     |