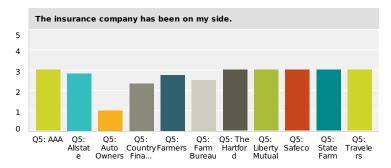

## Q6 Think about your experience with your insurance company so far, and please tell us if you agree with each of the statements below:

Answered: 63 Skipped: 0

|                                  | Agree                     | Undecided       | Disagree       | Total |
|----------------------------------|---------------------------|-----------------|----------------|-------|
| Q5: AAA                          | <b>100%</b>               | <b>0%</b><br>0  | <b>0%</b><br>0 |       |
| 25: Allstate                     | <b>36.36</b> % 4          | <b>54.55%</b> 6 | <b>9.09%</b>   | 1     |
| Q5: Auto Owners                  | <b>0%</b><br>0            | <b>0%</b> 0     | <b>100%</b>    |       |
| 95: Country Financial            | <b>66.67%</b> 2           | <b>0%</b><br>0  | <b>33.33%</b>  |       |
| 25: Farmers                      | <b>87.50%</b> 7           | <b>0%</b><br>0  | <b>12.50%</b>  |       |
| 25: Farm Bureau                  | <b>50%</b> 2              | <b>25%</b>      | <b>25%</b>     |       |
| 25: The Hartford                 | <b>50%</b>                | <b>50%</b>      | <b>0%</b><br>0 |       |
| 25: Liberty Mutual               | <b>100%</b>               | <b>0%</b><br>0  | <b>0%</b><br>0 |       |
| 5: Safeco                        | <b>100%</b>               | <b>0%</b><br>0  | <b>0%</b><br>0 |       |
| 25: State Farm                   | <b>73.33%</b> 22          | <b>26.67%</b> 8 | <b>0%</b><br>0 | 3     |
| 25: Travelers                    | <b>100%</b>               | <b>0%</b><br>0  | <b>0%</b><br>0 |       |
| he company's adjuster has been h | elpful and knowledgeable. |                 |                |       |
|                                  | Agree                     | Undecided       | Disagree       | Total |
| 5: AAA                           | <b>100%</b>               | <b>0%</b><br>0  | <b>0%</b><br>0 |       |
| 5: Allstate                      | <b>36.36%</b>             | <b>36.36%</b> 4 | <b>27.27%</b>  | 1     |
| 95: Auto Owners                  | <b>0%</b><br>0            | <b>0%</b><br>0  | <b>100%</b>    |       |
| 5: Country Financial             | <b>66.67%</b> 2           | <b>0%</b><br>0  | <b>33.33%</b>  |       |
| 5: Farmers                       | <b>100%</b><br>8          | <b>0%</b><br>0  | <b>0%</b><br>0 |       |
| 5: Farm Bureau                   | <b>75%</b><br>3           | <b>0%</b><br>0  | <b>25%</b>     |       |
| 95: The Hartford                 | <b>100%</b> 2             | <b>0%</b><br>0  | <b>0%</b><br>0 |       |