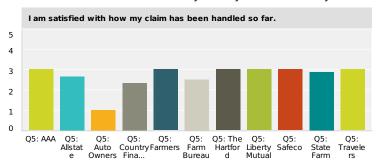

|                                             |                            | , ,                | •               |       |
|---------------------------------------------|----------------------------|--------------------|-----------------|-------|
|                                             |                            |                    |                 |       |
| Q5: Liberty Mutual                          | <b>100%</b>                | <b>0%</b><br>0     | <b>0%</b><br>0  | 1     |
| Q5: Safeco                                  | <b>100%</b>                | <b>0%</b><br>0     | <b>0%</b><br>0  | 1     |
| Q5: State Farm                              | <b>80%</b><br>24           | <b>10%</b><br>3    | <b>10%</b><br>3 | 30    |
| Q5: Travelers                               | <b>100%</b>                | <b>0%</b><br>0     | <b>0%</b><br>0  | 1     |
| I'm being treated fairly.                   |                            |                    |                 |       |
|                                             | Agree                      | Undecided          | Disagree        | Total |
| Q5: AAA                                     | <b>100%</b>                | <b>0%</b><br>0     | <b>0%</b><br>0  | 1     |
| Q5: Allstate                                | <b>45.45%</b> 5            | <b>36.36%</b> 4    | <b>18.18%</b>   | 11    |
| Q5: Auto Owners                             | <b>0%</b><br>0             | <b>0%</b><br>0     | <b>100%</b>     | 1     |
| Q5: Country Financial                       | <b>66.67%</b> 2            | <b>0%</b><br>0     | <b>33.33%</b>   | 3     |
| Q5: Farmers                                 | <b>75%</b> 6               | 12.50%<br>1        | <b>12.50%</b>   | 8     |
| Q5: Farm Bureau                             | <b>75%</b> 3               | <b>0%</b><br>0     | <b>25%</b>      | 4     |
| Q5: The Hartford                            | <b>100%</b> 2              | <b>0%</b><br>0     | <b>0%</b><br>0  | 2     |
| Q5: Liberty Mutual                          | <b>100%</b>                | <b>0%</b><br>0     | <b>0%</b><br>0  | 1     |
| Q5: Safeco                                  | <b>100%</b>                | <b>0%</b><br>0     | <b>0%</b><br>0  | 1     |
| Q5: State Farm                              | <b>73.33%</b> 22           | <b>23.33%</b> 7    | <b>3.33%</b>    | 30    |
| Q5: Travelers                               | <b>100%</b>                | <b>0%</b><br>0     | <b>0%</b><br>0  | 1     |
| I am satisfied with how my claim has been h | andled so far.             |                    |                 |       |
|                                             | Agree                      | Undecided          | Disagree        | Total |
| Q5: AAA                                     | <b>100%</b>                | <b>0%</b><br>0     | <b>0%</b><br>0  | 1     |
| Q5: Allstate                                | <b>36.36%</b> <sub>4</sub> | <b>45.45%</b><br>5 | <b>18.18%</b>   | 11    |
| Q5: Auto Owners                             | <b>0%</b><br>0             | <b>0%</b><br>0     | <b>100%</b>     | 1     |
| Q5: Country Financial                       | <b>66.67%</b> 2            | <b>0%</b><br>0     | <b>33.33%</b>   | 3     |
| Q5: Farmers                                 | <b>87.50%</b> 7            | <b>12.50%</b>      | <b>0%</b><br>0  | 8     |
| Q5: Farm Bureau                             | <b>75%</b><br>3            | <b>0%</b><br>0     | <b>25%</b>      | 4     |
| Q5: The Hartford                            | <b>100%</b> 2              | <b>0%</b><br>0     | <b>0%</b><br>0  | 2     |
| Q5: Liberty Mutual                          | <b>100%</b>                | <b>0%</b><br>0     | <b>0%</b><br>0  | 1     |
| Q5: Safeco                                  | <b>100%</b>                | <b>0%</b><br>0     | <b>0%</b><br>0  | 1     |
|                                             |                            |                    |                 |       |

| Q5: State Farm | <b>73.33%</b> 22 | <b>20%</b> 6 | <b>6.67%</b> 2 | 30 |
|----------------|------------------|--------------|----------------|----|
| Q5: Travelers  | <b>0%</b><br>0   | <b>100%</b>  | <b>0%</b><br>0 | 1  |