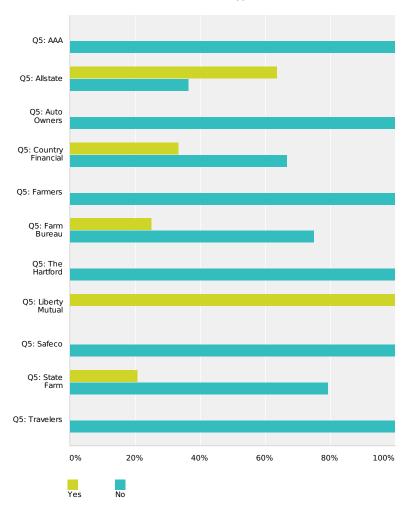

## Q9 Do you have enough insurance to cover the cost of repairing, replacing or rebuilding your house?

|                       | Yes             | No              | Total |
|-----------------------|-----------------|-----------------|-------|
| Q5: AAA               | <b>100%</b>     | <b>0%</b><br>0  | 1     |
| Q5: Allstate          | <b>63.64%</b> 7 | <b>36.36%</b>   | 11    |
| Q5: Auto Owners       | <b>100%</b>     | <b>0%</b><br>0  | 1     |
| Q5: Country Financial | <b>100%</b>     | <b>0%</b><br>0  | 3     |
| Q5: Farmers           | <b>50%</b> 4    | <b>50%</b> 4    | 8     |
| Q5: Farm Bureau       | <b>25%</b>      | <b>75%</b><br>3 | 4     |
| Q5: The Hartford      | <b>100%</b> 2   | <b>0%</b><br>O  | 2     |
| Q5: Liberty Mutual    | <b>0%</b><br>0  | <b>100%</b>     | 1     |
| Q5: Safeco            | <b>100%</b>     | <b>0%</b><br>0  | 1     |
| Q5: State Farm        | <b>55.17%</b>   | <b>44.83%</b>   | 29    |
| Q5: Travelers         | <b>0%</b><br>0  | <b>100%</b>     | 1     |