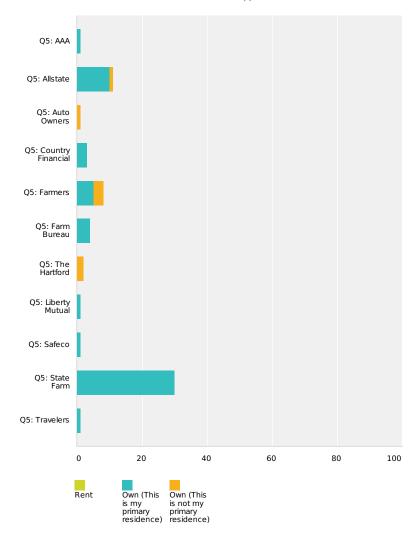

### Q4 Do you rent or own the dwelling that was damaged or destroyed?

|                       | Rent           | Own (This is my primary residence) | Own (This is not my primary residence) | Total |
|-----------------------|----------------|------------------------------------|----------------------------------------|-------|
| Q5: AAA               | <b>0%</b><br>0 | <b>100%</b>                        | <b>0%</b><br>0                         | 1     |
| Q5: Allstate          | <b>0%</b><br>0 | <b>90.91%</b><br>10                | 9.09%<br>1                             | 11    |
| Q5: Auto Owners       | <b>0%</b><br>0 | <b>0%</b><br>0                     | <b>100%</b>                            | 1     |
| Q5: Country Financial | <b>0%</b><br>0 | <b>100%</b> 3                      | <b>0%</b><br>0                         | 3     |

| Q5: Farmers        | 0% | 62.50% | 37.50% |    |
|--------------------|----|--------|--------|----|
|                    | 0  | 5      | 3      | 8  |
| Q5: Farm Bureau    | 0% | 100%   | 0%     |    |
| •                  | 0  | 4      | 0      | 4  |
| Q5: The Hartford   | 0% | 0%     | 100%   |    |
| •                  | 0  | 0      | 2      | 2  |
| Q5: Liberty Mutual | 0% | 100%   | 0%     |    |
|                    | 0  | 1      | 0      | 1  |
| Q5: Safeco         | 0% | 100%   | 0%     |    |
|                    | 0  | 1      | 0      | 1  |
| Q5: State Farm     | 0% | 100%   | 0%     |    |
|                    | 0  | 30     | 0      | 30 |
| Q5: Travelers      | 0% | 100%   | 0%     |    |
|                    | 0  | 1      | 0      | 1  |