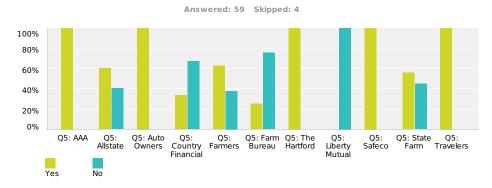

## Q9 Do you have enough insurance to cover the cost of repairing, replacing or rebuilding your house?

|                       | Yes             | No              | Total |
|-----------------------|-----------------|-----------------|-------|
| Q5: AAA               | <b>100%</b>     | <b>0%</b><br>0  | 1     |
| Q5: Allstate          | <b>63.64%</b> 7 | <b>36.36%</b>   | 11    |
| Q5: Auto Owners       | <b>100%</b>     | <b>0%</b><br>0  | 1     |
| Q5: Country Financial | <b>100%</b>     | <b>0%</b><br>0  | 3     |
| Q5: Farmers           | <b>50%</b> 4    | <b>50%</b> 4    | 8     |
| Q5: Farm Bureau       | <b>25%</b>      | <b>75%</b><br>3 | 4     |
| Q5: The Hartford      | <b>100%</b> 2   | <b>0%</b><br>O  | 2     |
| Q5: Liberty Mutual    | <b>0%</b><br>0  | <b>100%</b>     | 1     |
| Q5: Safeco            | <b>100%</b>     | <b>0%</b><br>0  | 1     |
| Q5: State Farm        | <b>55.17%</b>   | <b>44.83%</b>   | 29    |
| Q5: Travelers         | <b>0%</b><br>0  | <b>100%</b>     | 1     |