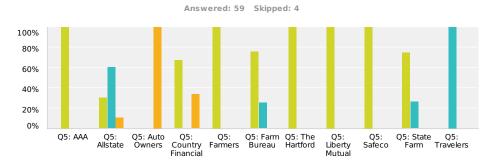

## Q13 Is your insurance company requiring you to itemize every single item of personal property/contents?

|                       | Yes              | Yes - And they are requiring me to use a specific form | No              | Total |
|-----------------------|------------------|--------------------------------------------------------|-----------------|-------|
| Q5: AAA               | <b>0%</b><br>0   | <b>0%</b><br>0                                         | <b>100%</b>     | 1     |
| Q5: Allstate          | <b>20%</b> 2     | <b>80%</b><br>8                                        | <b>0%</b><br>0  | 10    |
| Q5: Auto Owners       | <b>0%</b><br>0   | <b>100%</b>                                            | <b>0%</b><br>0  | 1     |
| Q5: Country Financial | <b>33.33%</b>    | <b>66.67%</b> 2                                        | <b>0%</b><br>0  | 3     |
| Q5: Farmers           | <b>62.50%</b> 5  | <b>25%</b> 2                                           | <b>12.50%</b>   | 8     |
| Q5: Farm Bureau       | <b>75%</b> 3     | <b>25%</b>                                             | <b>0%</b><br>0  | 4     |
| Q5: The Hartford      | <b>50%</b> 1     | <b>50%</b> 1                                           | <b>0%</b><br>0  | 2     |
| Q5: Liberty Mutual    | <b>0%</b><br>0   | <b>0%</b><br>0                                         | <b>100%</b>     | 1     |
| Q5: Safeco            | <b>100%</b>      | <b>0%</b><br>0                                         | <b>0%</b><br>0  | 1     |
| Q5: State Farm        | <b>55.56%</b> 15 | <b>33.33%</b> 9                                        | <b>11.11%</b> 3 | 27    |
| Q5: Travelers         | <b>0%</b><br>0   | <b>0%</b><br>0                                         | <b>100%</b>     | 1     |