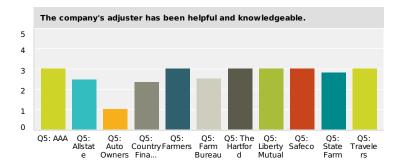

## Q6 Think about your experience with your insurance company so far, and please tell us if you agree with each of the statements below:

Answered: 63 Skipped: 0

|                                  | Agree                     | Undecided       | Disagree       | Total |
|----------------------------------|---------------------------|-----------------|----------------|-------|
| Q5: AAA                          | <b>100%</b>               | <b>0%</b><br>0  | <b>0%</b><br>0 |       |
| 25: Allstate                     | <b>36.36</b> % 4          | <b>54.55%</b> 6 | <b>9.09%</b>   | 1     |
| Q5: Auto Owners                  | <b>0%</b><br>0            | <b>0%</b> 0     | <b>100%</b>    |       |
| 95: Country Financial            | <b>66.67%</b> 2           | <b>0%</b><br>0  | <b>33.33%</b>  |       |
| 25: Farmers                      | <b>87.50%</b> 7           | <b>0%</b><br>0  | <b>12.50%</b>  |       |
| 25: Farm Bureau                  | <b>50%</b> 2              | <b>25%</b>      | <b>25%</b>     |       |
| 25: The Hartford                 | <b>50%</b>                | <b>50%</b>      | <b>0%</b><br>0 |       |
| 25: Liberty Mutual               | <b>100%</b>               | <b>0%</b><br>0  | <b>0%</b><br>0 |       |
| 5: Safeco                        | <b>100%</b>               | <b>0%</b><br>0  | <b>0%</b><br>0 |       |
| 25: State Farm                   | <b>73.33%</b> 22          | <b>26.67%</b> 8 | <b>0%</b><br>0 | 3     |
| 25: Travelers                    | <b>100%</b>               | <b>0%</b><br>0  | <b>0%</b><br>0 |       |
| he company's adjuster has been h | elpful and knowledgeable. |                 |                |       |
|                                  | Agree                     | Undecided       | Disagree       | Total |
| 5: AAA                           | <b>100%</b>               | <b>0%</b><br>0  | <b>0%</b><br>0 |       |
| 5: Allstate                      | <b>36.36%</b>             | <b>36.36%</b> 4 | <b>27.27%</b>  | 1     |
| 95: Auto Owners                  | <b>0%</b><br>0            | <b>0%</b><br>0  | <b>100%</b>    |       |
| 5: Country Financial             | <b>66.67%</b> 2           | <b>0%</b><br>0  | <b>33.33%</b>  |       |
| 5: Farmers                       | <b>100%</b><br>8          | <b>0%</b><br>0  | <b>0%</b><br>0 |       |
| 5: Farm Bureau                   | <b>75%</b><br>3           | <b>0%</b><br>0  | <b>25%</b>     |       |
| 95: The Hartford                 | <b>100%</b> 2             | <b>0%</b><br>0  | <b>0%</b><br>0 |       |