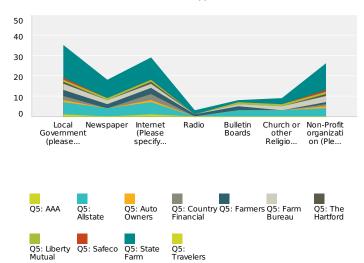

## Q18 What sources of information have you been using to find out about wildfire recovery help resources?

Answered: 57 Skipped: 6

|                          | Local Government<br>(please specify in<br>the box below) | Newspaper       | Internet (Please<br>specify websites in<br>the box below) | Radio          | Bulletin Boards | Church or other<br>Religious<br>organization | Non-Profit<br>organization (Please<br>specify<br>organizations in the<br>box below) | Total Respondents |
|--------------------------|----------------------------------------------------------|-----------------|-----------------------------------------------------------|----------------|-----------------|----------------------------------------------|-------------------------------------------------------------------------------------|-------------------|
| Q5: AAA                  | <b>50%</b>                                               | <b>0%</b><br>0  | <b>50%</b>                                                | <b>0%</b><br>0 | <b>0%</b><br>0  | <b>0%</b><br>0                               | <b>0%</b><br>0                                                                      | 2                 |
| Q5: Allstate             | <b>23.08%</b> 6                                          | <b>15.38%</b> 4 | <b>23.08%</b> 6                                           | <b>0%</b><br>0 | <b>11.54%</b>   | <b>11.54%</b>                                | <b>15.38%</b> 4                                                                     | 26                |
| Q5: Auto Owners          | <b>33.33%</b>                                            | <b>0%</b><br>0  | <b>33.33%</b>                                             | <b>0%</b><br>0 | <b>0%</b><br>0  | <b>0%</b><br>0                               | <b>33.33%</b>                                                                       | 3                 |
| Q5: Country<br>Financial | <b>33.33%</b> 2                                          | <b>0%</b><br>0  | <b>50%</b>                                                | <b>0%</b><br>0 | <b>0%</b><br>0  | <b>0%</b><br>0                               | <b>16.67%</b>                                                                       | 6                 |
| Q5: Farmers              | <b>25%</b> 3                                             | <b>16.67%</b> 2 | <b>25%</b><br>3                                           | <b>8.33%</b>   | <b>16.67%</b> 2 | <b>0%</b><br>0                               | <b>8.33%</b>                                                                        | 12                |
| Q5: Farm Bureau          | <b>23.08%</b>                                            | <b>15.38%</b> 2 | <b>15.38%</b> 2                                           | <b>0%</b><br>0 | <b>7.69%</b>    | <b>15.38%</b>                                | <b>23.08%</b>                                                                       | 13                |
| Q5: The Hartford         | <b>33.33%</b>                                            | <b>0%</b><br>0  | <b>33.33%</b>                                             | <b>0%</b><br>0 | <b>0%</b><br>0  | <b>0%</b><br>0                               | <b>33.33%</b>                                                                       | 3                 |
| Q5: Liberty Mutual       | <b>16.67%</b>                                            | <b>16.67%</b>   | <b>16.67%</b>                                             | <b>0%</b><br>0 | <b>16.67%</b>   | <b>16.67%</b>                                | <b>16.67%</b>                                                                       | 6                 |
| Q5: Safeco               | <b>50%</b>                                               | <b>0%</b><br>0  | <b>0%</b><br>0                                            | <b>0%</b><br>0 | <b>0%</b><br>0  | <b>0%</b><br>0                               | <b>50%</b>                                                                          | 2                 |
| Q5: State Farm           | <b>29.09%</b>                                            | <b>16.36%</b> 9 | <b>20%</b>                                                | <b>3.64%</b> 2 | <b>1.82%</b>    | <b>5.45%</b>                                 | <b>23.64%</b>                                                                       | 55                |

| Q5: Travelers | <b>0%</b><br>0 | 0 |
|---------------|----------------|----------------|----------------|----------------|----------------|----------------|----------------|---|