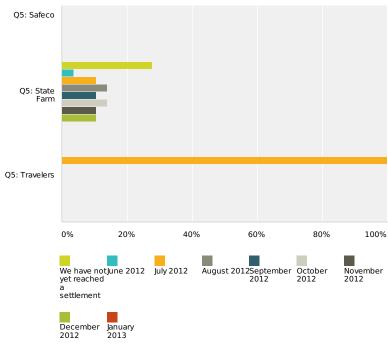

## Q8 When did you settle your insurance claim?

Answered: 62 Skipped: 1

|                          | We have not<br>yet reached a<br>settlement | June 2012      | July 2012       | August 2012     | September<br>2012 | October 2012    | November<br>2012 | December<br>2012 | January 2013   | Total |
|--------------------------|--------------------------------------------|----------------|-----------------|-----------------|-------------------|-----------------|------------------|------------------|----------------|-------|
| Q5: AAA                  | <b>0%</b><br>0                             | <b>0%</b><br>0 | <b>0%</b><br>0  | <b>0%</b><br>0  | <b>100%</b>       | <b>0%</b><br>0  | <b>0%</b><br>0   | <b>0%</b><br>0   | <b>0%</b><br>0 | 1     |
| Q5: Allstate             | <b>36.36%</b> 4                            | <b>0%</b><br>0 | <b>9.09%</b>    | <b>18.18%</b> 2 | <b>18.18%</b>     | <b>0%</b><br>0  | <b>9.09%</b>     | <b>9.09%</b> 1   | <b>0%</b><br>0 | 11    |
| Q5: Auto<br>Owners       | <b>100%</b>                                | <b>0%</b><br>0 | <b>0%</b><br>0  | <b>0%</b><br>0  | <b>0%</b><br>0    | <b>0%</b><br>0  | <b>0%</b><br>0   | <b>0%</b><br>0   | <b>0%</b><br>0 | 1     |
| Q5: Country<br>Financial | <b>0%</b><br>0                             | <b>0%</b><br>0 | <b>33.33%</b>   | <b>0%</b><br>0  | <b>0%</b><br>0    | <b>0%</b><br>0  | <b>66.67%</b> 2  | <b>0%</b><br>0   | <b>0%</b><br>0 | 3     |
| Q5: Farmers              | <b>0%</b><br>0                             | <b>12.50%</b>  | <b>62.50%</b> 5 | <b>12.50%</b>   | <b>12.50%</b>     | <b>0%</b><br>0  | <b>0%</b><br>0   | <b>0%</b><br>0   | <b>0%</b><br>0 | 8     |
| Q5: Farm<br>Bureau       | <b>25%</b>                                 | <b>0%</b><br>0 | <b>25%</b>      | <b>50%</b> 2    | <b>0%</b><br>0    | <b>0%</b><br>0  | <b>0%</b><br>0   | <b>0%</b><br>0   | <b>0%</b><br>0 | 4     |
| Q5: The<br>Hartford      | <b>0%</b><br>0                             | <b>0%</b><br>0 | <b>0%</b><br>0  | <b>0%</b><br>0  | <b>50%</b>        | <b>0%</b><br>0  | <b>0%</b><br>0   | <b>50%</b>       | <b>0%</b><br>0 | 2     |
| Q5: Liberty<br>Mutual    | <b>0%</b><br>0                             | <b>0%</b><br>0 | <b>100%</b>     | <b>0%</b><br>0  | <b>0%</b><br>0    | <b>0%</b><br>0  | <b>0%</b><br>0   | <b>0%</b><br>0   | <b>0%</b><br>0 | 1     |
| Q5: Safeco               | <b>0%</b><br>0                             | <b>0%</b><br>0 | <b>100%</b>     | <b>0%</b><br>0  | <b>0%</b><br>0    | <b>0%</b><br>0  | <b>0%</b><br>0   | <b>0%</b><br>0   | <b>0%</b><br>0 | 1     |
| Q5: State Farm           | <b>27.59%</b> 8                            | <b>3.45%</b>   | <b>10.34%</b>   | <b>13.79%</b> 4 | <b>10.34%</b>     | <b>13.79%</b> 4 | <b>10.34%</b>    | <b>10.34%</b>    | <b>0%</b><br>0 | 29    |
| Q5: Travelers            | <b>0%</b><br>0                             | <b>0%</b><br>0 | <b>100%</b>     | <b>0%</b><br>0  | <b>0%</b><br>0    | <b>0%</b><br>0  | <b>0%</b><br>0   | <b>0%</b><br>0   | <b>0%</b><br>0 | 1     |