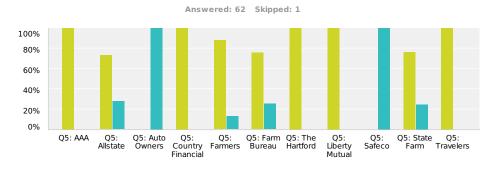

# Q7 Have you settled with your insurance company on the amount they owe for your "dwelling" (just the house, not your contents)?

Yes, we No, we have not reached a settlement.

|                       | Yes, we have reached a settlement. | No, we have not reached a settlement. | Total |
|-----------------------|------------------------------------|---------------------------------------|-------|
| Q5: AAA               | <b>100%</b>                        | <b>0%</b><br>0                        | 1     |
| Q5: Allstate          | <b>72.73%</b><br>8                 | <b>27.27%</b><br>3                    | 11    |
| Q5: Auto Owners       | <b>0%</b><br>0                     | <b>100%</b>                           | 1     |
| Q5: Country Financial | <b>100%</b>                        | <b>0%</b><br>0                        | 3     |
| Q5: Farmers           | <b>87.50%</b> 7                    | <b>12.50%</b>                         | 8     |
| Q5: Farm Bureau       | <b>75%</b><br>3                    | <b>25%</b>                            | 4     |
| Q5: The Hartford      | <b>100%</b>                        | <b>0%</b><br>0                        | 2     |
| Q5: Liberty Mutual    | <b>100%</b>                        | <b>0%</b><br>0                        | 1     |
| Q5: Safeco            | <b>0%</b><br>0                     | <b>100%</b>                           | 1     |
| Q5: State Farm        | <b>75.86%</b> 22                   | <b>24.14%</b> 7                       | 29    |
| Q5: Travelers         | <b>100%</b>                        | <b>0%</b><br>0                        | 1     |