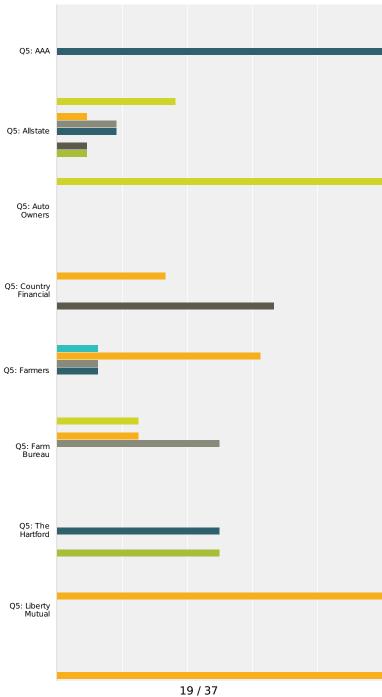

## Q8 When did you settle your insurance claim?

Answered: 62 Skipped: 1

|                          | We have not<br>yet reached a<br>settlement | June 2012      | July 2012       | August 2012     | September<br>2012 | October 2012    | November<br>2012 | December<br>2012 | January 2013   | Total |
|--------------------------|--------------------------------------------|----------------|-----------------|-----------------|-------------------|-----------------|------------------|------------------|----------------|-------|
| Q5: AAA                  | <b>0%</b><br>0                             | <b>0%</b><br>0 | <b>0%</b><br>0  | <b>0%</b><br>0  | <b>100%</b>       | <b>0%</b><br>0  | <b>0%</b><br>0   | <b>0%</b><br>0   | <b>0%</b><br>0 | 1     |
| Q5: Allstate             | <b>36.36%</b> 4                            | <b>0%</b><br>0 | <b>9.09%</b>    | <b>18.18%</b> 2 | <b>18.18%</b>     | <b>0%</b><br>0  | <b>9.09%</b>     | <b>9.09%</b> 1   | <b>0%</b><br>0 | 11    |
| Q5: Auto<br>Owners       | <b>100%</b>                                | <b>0%</b><br>0 | <b>0%</b><br>0  | <b>0%</b><br>0  | <b>0%</b><br>0    | <b>0%</b><br>0  | <b>0%</b><br>0   | <b>0%</b><br>0   | <b>0%</b><br>0 | 1     |
| Q5: Country<br>Financial | <b>0%</b><br>0                             | <b>0%</b><br>0 | <b>33.33%</b>   | <b>0%</b><br>0  | <b>0%</b><br>0    | <b>0%</b><br>0  | <b>66.67%</b> 2  | <b>0%</b><br>0   | <b>0%</b><br>0 | 3     |
| Q5: Farmers              | <b>0%</b><br>0                             | <b>12.50%</b>  | <b>62.50%</b> 5 | <b>12.50%</b>   | <b>12.50%</b>     | <b>0%</b><br>0  | <b>0%</b><br>0   | <b>0%</b><br>0   | <b>0%</b><br>0 | 8     |
| Q5: Farm<br>Bureau       | <b>25%</b>                                 | <b>0%</b><br>0 | <b>25%</b>      | <b>50%</b> 2    | <b>0%</b><br>0    | <b>0%</b><br>0  | <b>0%</b><br>0   | <b>0%</b><br>0   | <b>0%</b><br>0 | 4     |
| Q5: The<br>Hartford      | <b>0%</b><br>0                             | <b>0%</b><br>0 | <b>0%</b><br>0  | <b>0%</b><br>0  | <b>50%</b>        | <b>0%</b><br>0  | <b>0%</b><br>0   | <b>50%</b>       | <b>0%</b><br>0 | 2     |
| Q5: Liberty<br>Mutual    | <b>0%</b><br>0                             | <b>0%</b><br>0 | <b>100%</b>     | <b>0%</b><br>0  | <b>0%</b><br>0    | <b>0%</b><br>0  | <b>0%</b><br>0   | <b>0%</b><br>0   | <b>0%</b><br>0 | 1     |
| Q5: Safeco               | <b>0%</b><br>0                             | <b>0%</b><br>0 | <b>100%</b>     | <b>0%</b><br>0  | <b>0%</b><br>0    | <b>0%</b><br>0  | <b>0%</b><br>0   | <b>0%</b><br>0   | <b>0%</b><br>0 | 1     |
| Q5: State Farm           | <b>27.59%</b> 8                            | <b>3.45%</b>   | <b>10.34%</b>   | <b>13.79%</b> 4 | <b>10.34%</b>     | <b>13.79%</b> 4 | <b>10.34%</b>    | <b>10.34%</b>    | <b>0%</b><br>0 | 29    |
| Q5: Travelers            | <b>0%</b><br>0                             | <b>0%</b><br>0 | <b>100%</b>     | <b>0%</b><br>0  | <b>0%</b><br>0    | <b>0%</b><br>0  | <b>0%</b><br>0   | <b>0%</b><br>0   | <b>0%</b><br>0 | 1     |