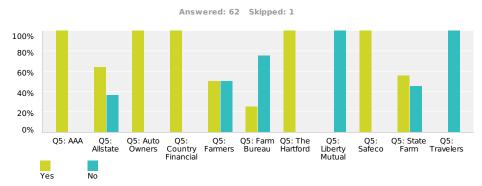

## Q9 Do you have enough insurance to cover the cost of repairing, replacing or rebuilding your house?

|                       | Yes             | No              | Total |
|-----------------------|-----------------|-----------------|-------|
| Q5: AAA               | <b>100%</b>     | <b>0%</b><br>0  | 1     |
| Q5: Allstate          | <b>63.64%</b> 7 | <b>36.36%</b>   | 11    |
| Q5: Auto Owners       | <b>100%</b>     | <b>0%</b><br>0  | 1     |
| Q5: Country Financial | <b>100%</b>     | <b>0%</b><br>0  | 3     |
| Q5: Farmers           | <b>50%</b> 4    | <b>50%</b> 4    | 8     |
| Q5: Farm Bureau       | <b>25%</b>      | <b>75%</b><br>3 | 4     |
| Q5: The Hartford      | <b>100%</b> 2   | <b>0%</b><br>O  | 2     |
| Q5: Liberty Mutual    | <b>0%</b><br>0  | <b>100%</b>     | 1     |
| Q5: Safeco            | <b>100%</b>     | <b>0%</b><br>0  | 1     |
| Q5: State Farm        | <b>55.17%</b>   | <b>44.83%</b>   | 29    |
| Q5: Travelers         | <b>0%</b><br>0  | <b>100%</b>     | 1     |