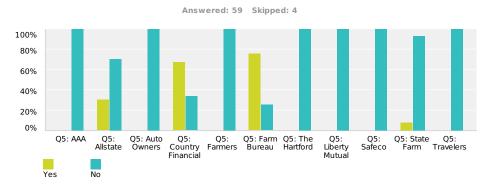

## Q9 Do you have enough insurance to cover the cost of repairing, replacing or rebuilding your house?

|                       | Yes             | No              | Total |
|-----------------------|-----------------|-----------------|-------|
| Q5: AAA               | <b>100%</b>     | <b>0%</b><br>0  | 1     |
| Q5: Allstate          | <b>63.64%</b> 7 | <b>36.36%</b>   | 11    |
| Q5: Auto Owners       | <b>100%</b>     | <b>0%</b><br>0  | 1     |
| Q5: Country Financial | <b>100%</b>     | <b>0%</b><br>0  | 3     |
| Q5: Farmers           | <b>50%</b> 4    | <b>50%</b> 4    | 8     |
| Q5: Farm Bureau       | <b>25%</b>      | <b>75%</b><br>3 | 4     |
| Q5: The Hartford      | <b>100%</b> 2   | <b>0%</b><br>O  | 2     |
| Q5: Liberty Mutual    | <b>0%</b><br>0  | <b>100%</b>     | 1     |
| Q5: Safeco            | <b>100%</b>     | <b>0%</b><br>0  | 1     |
| Q5: State Farm        | <b>55.17%</b>   | <b>44.83%</b>   | 29    |
| Q5: Travelers         | <b>0%</b><br>0  | <b>100%</b>     | 1     |