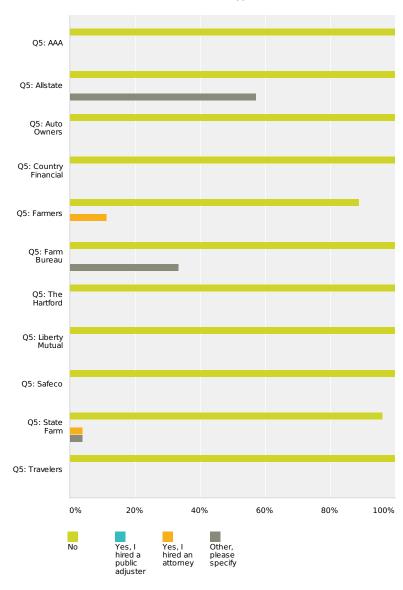

# Q16 Have you filed a complaint (Request for Assistance "RFA") with the Colorado Division of Regulatory Agencies?

|                       | No, I do not have any complaints | No, I have a problem with my insurance company, but have not filed a formal complaint | Yes, I filed a complaint | Total |
|-----------------------|----------------------------------|---------------------------------------------------------------------------------------|--------------------------|-------|
| Q5: AAA               | <b>100%</b> 1                    | <b>0%</b><br>0                                                                        | <b>0%</b><br>0           | 1     |
| Q5: Allstate          | <b>30%</b> 3                     | <b>60%</b><br>6                                                                       | <b>10%</b> 1             | 10    |
| Q5: Auto Owners       | <b>0%</b><br>0                   | <b>0%</b><br>0                                                                        | <b>100%</b> 1            | 1     |
| Q5: Country Financial | <b>66.67%</b> 2                  | <b>0%</b><br>0                                                                        | <b>33.33%</b>            | 3     |
| Q5: Farmers           | <b>100%</b> 8                    | <b>0%</b><br>0                                                                        | <b>0%</b><br>0           | 8     |
| Q5: Farm Bureau       | <b>75%</b> 3                     | <b>25%</b> 1                                                                          | <b>0%</b><br>0           | 4     |
| Q5: The Hartford      | <b>100%</b> 2                    | <b>0%</b><br>0                                                                        | <b>0%</b><br>0           | 2     |
| Q5: Liberty Mutual    | <b>100%</b>                      | <b>0%</b><br>0                                                                        | <b>0%</b><br>0           | 1     |
| Q5: Safeco            | <b>100%</b>                      | <b>0%</b><br>0                                                                        | <b>0%</b><br>0           | 1     |
| Q5: State Farm        | <b>74.07%</b> 20                 | <b>25.93%</b> 7                                                                       | <b>0%</b><br>0           | 27    |

| Q5: Travelers | <b>0%</b><br>0 | <b>100%</b> 1 | <b>0%</b><br>0 | 1 |
|---------------|----------------|---------------|----------------|---|