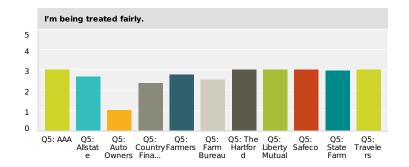

|                                             |                            | , ,                | •               |       |
|---------------------------------------------|----------------------------|--------------------|-----------------|-------|
|                                             |                            |                    |                 |       |
| Q5: Liberty Mutual                          | <b>100%</b>                | <b>0%</b><br>0     | <b>0%</b><br>0  | 1     |
| Q5: Safeco                                  | <b>100%</b>                | <b>0%</b><br>0     | <b>0%</b><br>0  | 1     |
| Q5: State Farm                              | <b>80%</b><br>24           | <b>10%</b><br>3    | <b>10%</b><br>3 | 30    |
| Q5: Travelers                               | <b>100%</b>                | <b>0%</b><br>0     | <b>0%</b><br>0  | 1     |
| I'm being treated fairly.                   |                            |                    |                 |       |
|                                             | Agree                      | Undecided          | Disagree        | Total |
| Q5: AAA                                     | <b>100%</b>                | <b>0%</b><br>0     | <b>0%</b><br>0  | 1     |
| Q5: Allstate                                | <b>45.45%</b> 5            | <b>36.36%</b> 4    | <b>18.18%</b>   | 11    |
| Q5: Auto Owners                             | <b>0%</b><br>0             | <b>0%</b><br>0     | <b>100%</b>     | 1     |
| Q5: Country Financial                       | <b>66.67%</b> 2            | <b>0%</b><br>0     | <b>33.33%</b>   | 3     |
| Q5: Farmers                                 | <b>75%</b> 6               | 12.50%<br>1        | <b>12.50%</b>   | 8     |
| Q5: Farm Bureau                             | <b>75%</b> 3               | <b>0%</b><br>0     | <b>25%</b>      | 4     |
| Q5: The Hartford                            | <b>100%</b> 2              | <b>0%</b><br>0     | <b>0%</b><br>0  | 2     |
| Q5: Liberty Mutual                          | <b>100%</b>                | <b>0%</b><br>0     | <b>0%</b><br>0  | 1     |
| Q5: Safeco                                  | <b>100%</b>                | <b>0%</b><br>0     | <b>0%</b><br>0  | 1     |
| Q5: State Farm                              | <b>73.33%</b> 22           | <b>23.33%</b> 7    | <b>3.33%</b>    | 30    |
| Q5: Travelers                               | <b>100%</b>                | <b>0%</b><br>0     | <b>0%</b><br>0  | 1     |
| I am satisfied with how my claim has been h | andled so far.             |                    |                 |       |
|                                             | Agree                      | Undecided          | Disagree        | Total |
| Q5: AAA                                     | <b>100%</b>                | <b>0%</b><br>0     | <b>0%</b><br>0  | 1     |
| Q5: Allstate                                | <b>36.36%</b> <sub>4</sub> | <b>45.45%</b><br>5 | <b>18.18%</b>   | 11    |
| Q5: Auto Owners                             | <b>0%</b><br>0             | <b>0%</b><br>0     | <b>100%</b>     | 1     |
| Q5: Country Financial                       | <b>66.67%</b> 2            | <b>0%</b><br>0     | <b>33.33%</b>   | 3     |
| Q5: Farmers                                 | <b>87.50%</b> 7            | <b>12.50%</b>      | <b>0%</b><br>0  | 8     |
| Q5: Farm Bureau                             | <b>75%</b><br>3            | <b>0%</b><br>0     | <b>25%</b>      | 4     |
| Q5: The Hartford                            | <b>100%</b> 2              | <b>0%</b><br>0     | <b>0%</b><br>0  | 2     |
| Q5: Liberty Mutual                          | <b>100%</b>                | <b>0%</b><br>0     | <b>0%</b><br>0  | 1     |
| Q5: Safeco                                  | <b>100%</b>                | <b>0%</b><br>0     | <b>0%</b><br>0  | 1     |
|                                             |                            |                    |                 |       |