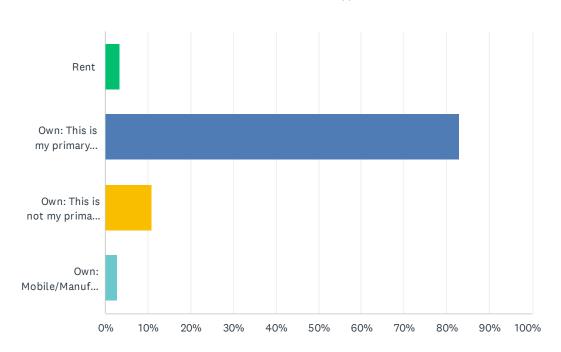

#### Q8 Do you rent or own the home that was damaged or destroyed?

| ANSWER CHOICES                        | RESPONSES |     |
|---------------------------------------|-----------|-----|
| Rent                                  | 3.41%     | 6   |
| Own: This is my primary residence     | 82.95%    | 146 |
| Own: This is not my primary residence | 10.80%    | 19  |
| Own: Mobile/Manufactured home         | 2.84%     | 5   |
| TOTAL                                 |           | 176 |