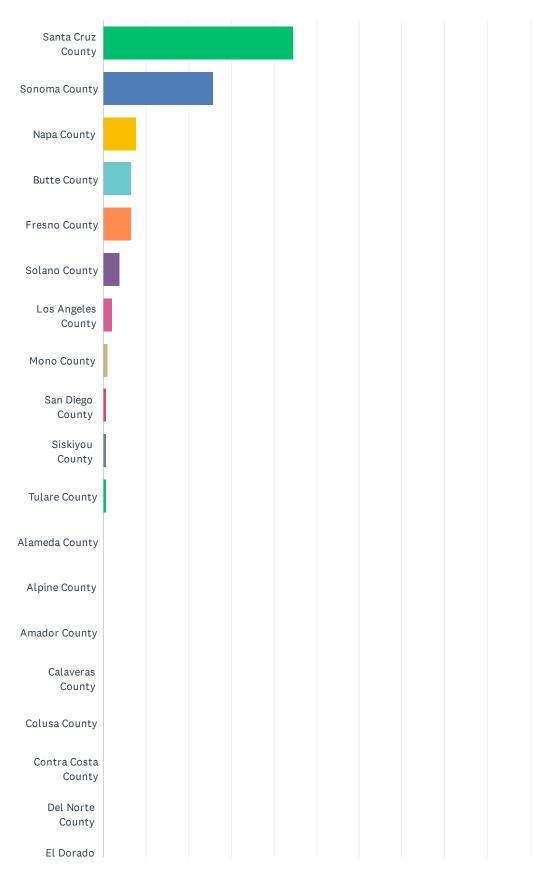

#### Q4 What County was your home was located in?

<span style="color: #6658a4;">2020 CA Wildfires 12 Month Survey</span>

| County              |  |  |  |
|---------------------|--|--|--|
| Glenn County        |  |  |  |
| Humboldt County     |  |  |  |
| Imperial<br>County  |  |  |  |
| Inyo County         |  |  |  |
| Kern County         |  |  |  |
| Kings County        |  |  |  |
| Lake County         |  |  |  |
| Lassen County       |  |  |  |
| Madera County       |  |  |  |
| Marin County        |  |  |  |
| Mariposa<br>County  |  |  |  |
| Mendocino<br>County |  |  |  |
| Merced County       |  |  |  |
| Modoc County        |  |  |  |
| Monterey<br>County  |  |  |  |
| Nevada County       |  |  |  |
| Orange County       |  |  |  |
| Placer County       |  |  |  |
| Plumas County       |  |  |  |
| Riverside<br>County |  |  |  |

| ANSWER CHOICES      | RESPONSES |    |
|---------------------|-----------|----|
| Santa Cruz County   | 44.51%    | 81 |
| Sonoma County       | 25.82%    | 47 |
| Napa County         | 7.69%     | 14 |
| Butte County        | 6.59%     | 12 |
| Fresno County       | 6.59%     | 12 |
| Solano County       | 3.85%     | 7  |
| Los Angeles County  | 2.20%     | 4  |
| Mono County         | 1.10%     | 2  |
| San Diego County    | 0.55%     | 1  |
| Siskiyou County     | 0.55%     | 1  |
| Tulare County       | 0.55%     | 1  |
| Alameda County      | 0.00%     | 0  |
| Alpine County       | 0.00%     | 0  |
| Amador County       | 0.00%     | 0  |
| Calaveras County    | 0.00%     | 0  |
| Colusa County       | 0.00%     | 0  |
| Contra Costa County | 0.00%     | 0  |
| Del Norte County    | 0.00%     | 0  |
| El Dorado County    | 0.00%     | 0  |
| Glenn County        | 0.00%     | 0  |
| Humboldt County     | 0.00%     | 0  |
| Imperial County     | 0.00%     | 0  |
| Inyo County         | 0.00%     | 0  |
| Kern County         | 0.00%     | 0  |
| Kings County        | 0.00%     | 0  |
| Lake County         | 0.00%     | 0  |
| Lassen County       | 0.00%     | 0  |
| Madera County       | 0.00%     | 0  |
| Marin County        | 0.00%     | 0  |
| Mariposa County     | 0.00%     | 0  |
| Mendocino County    | 0.00%     | 0  |
|                     |           |    |