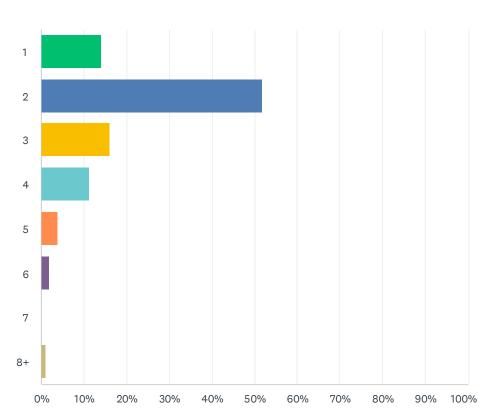

#### Q2 How many people are in your household?

| ANSWER CHOICES | RESPONSES  |
|----------------|------------|
| 1              | 14.15% 29  |
| 2              | 51.71% 106 |
| 3              | 16.10% 33  |
| 4              | 11.22% 23  |
| 5              | 3.90% 8    |
| 6              | 1.95% 4    |
| 7              | 0.00% 0    |
| 8+             | 0.98% 2    |
| TOTAL          | 205        |