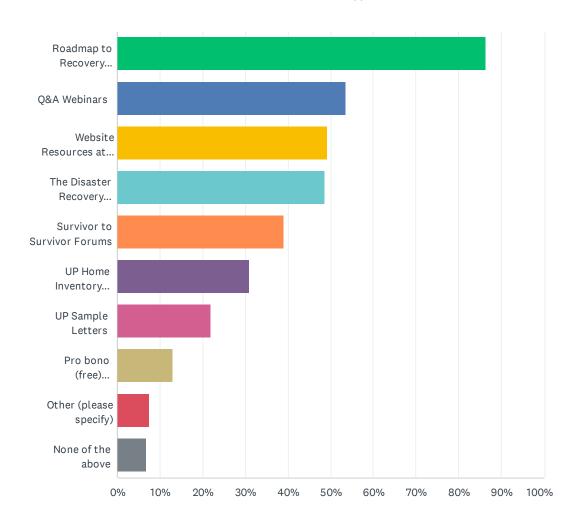

### Q29 Which United Policyholders resources have you used? (please check all that apply)

Answered: 146 Skipped: 59

#### <span style="color: #6658a4;">2020 CA Wildfires 12 Month Survey

| ANSWER CHOICES                                                               | RESPONSE | RESPONSES |  |
|------------------------------------------------------------------------------|----------|-----------|--|
| Roadmap to Recovery Educational Meetings/Workshops (live or recorded)        | 86.30%   | 126       |  |
| Q&A Webinars                                                                 | 53.42%   | 78        |  |
| Website Resources at www.uphelp.org                                          | 49.32%   | 72        |  |
| The Disaster Recovery Handbook and Household Inventory Guide ("yellow book") | 48.63%   | 71        |  |
| Survivor to Survivor Forums                                                  | 39.04%   | 57        |  |
| UP Home Inventory Spreadsheet                                                | 30.82%   | 45        |  |
| UP Sample Letters                                                            | 21.92%   | 32        |  |
| Pro bono (free) Professional Legal Help Clinic                               | 13.01%   | 19        |  |
| Other (please specify)                                                       | 7.53%    | 11        |  |
| None of the above                                                            | 6.85%    | 10        |  |
| Total Respondents: 146                                                       |          |           |  |