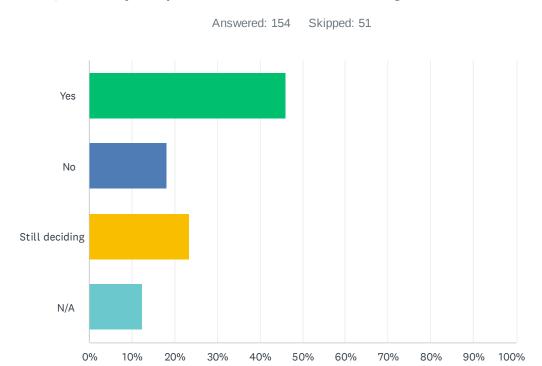

#### Q19 Do you plan to rebuild at the original location?

| ANSWER CHOICES | RESPONSES |    |
|----------------|-----------|----|
| Yes            | 46.10%    | 71 |
| No             | 18.18%    | 28 |
| Still deciding | 23.38%    | 36 |
| N/A            | 12.34%    | 19 |
| TOTAL          | 15        | 54 |