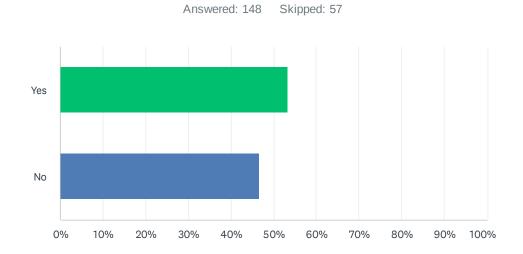

## Q28 Has COVID impacted your progress in moving your recovery and/or your insurance claim forward?

| ANSWER CHOICES | RESPONSES |     |
|----------------|-----------|-----|
| Yes            | 53.38%    | 79  |
| No             | 46.62%    | 69  |
| TOTAL          |           | 148 |