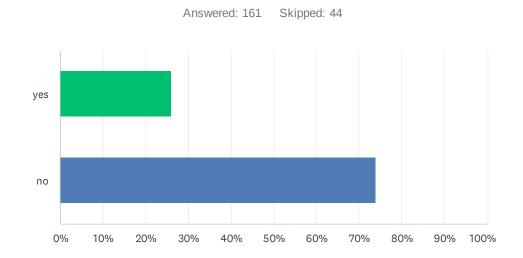

### Q34 Would you like to be notified of opportunities to share your story with the media?

| ANSWER CHOICES | RESPONSES |     |
|----------------|-----------|-----|
| yes            | 26.09%    | 42  |
| no             | 73.91%    | 119 |
| TOTAL          |           | 161 |