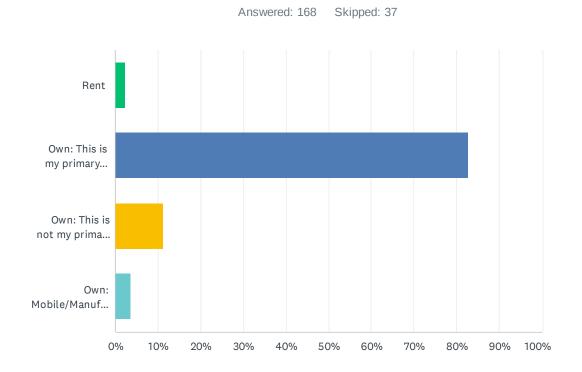

### Q14 Do you rent or own the home that was damaged or destroyed? (Please answer again! Thank you!)

| ANSWER CHOICES                        | RESPONSES |     |
|---------------------------------------|-----------|-----|
| Rent                                  | 2.38%     | 4   |
| Own: This is my primary residence     | 82.74%    | 139 |
| Own: This is not my primary residence | 11.31%    | 19  |
| Own: Mobile/Manufactured home         | 3.57%     | 6   |
| TOTAL                                 |           | 168 |