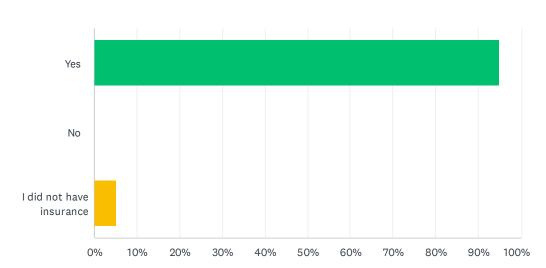

#### Q12 Have you filed a claim with your insurance company?

| ANSWER CHOICES           | RESPONSES |     |
|--------------------------|-----------|-----|
| Yes                      | 94.89%    | 167 |
| No                       | 0.00%     | 0   |
| I did not have insurance | 5.11%     | 9   |
| TOTAL                    |           | 176 |