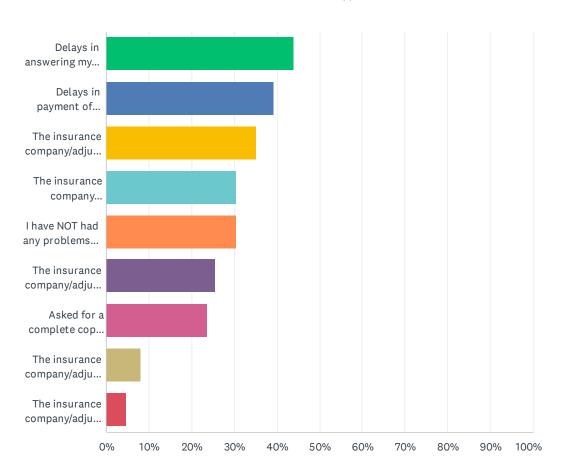

### Q24 Have you experienced any of the following problems? (please check all that apply)

| ANSWER CHOICES                                                                                            | RESPONS | SES |
|-----------------------------------------------------------------------------------------------------------|---------|-----|
| Delays in answering my questions, phone calls and/or emails                                               | 43.92%  | 65  |
| Delays in payment of policy benefits                                                                      | 39.19%  | 58  |
| The insurance company/adjuster made a "lowball" settlement offer                                          | 35.14%  | 52  |
| The insurance company switched adjusters and we had to keep starting from scratch                         | 30.41%  | 45  |
| I have NOT had any problems with my insurance claim or with the insurance company representatives         | 30.41%  | 45  |
| The insurance company/adjuster excessively or unfairly depreciated my property (dwelling and/or contents) | 25.68%  | 38  |
| Asked for a complete copy of my policy and it took a long time (more than 30 days) to receive it          | 23.65%  | 35  |
| The insurance company/adjuster brought in experts I didn't trust                                          | 8.11%   | 12  |
| The insurance company/adjuster required me to hire their contractor                                       | 4.73%   | 7   |
| Total Respondents: 148                                                                                    |         |     |