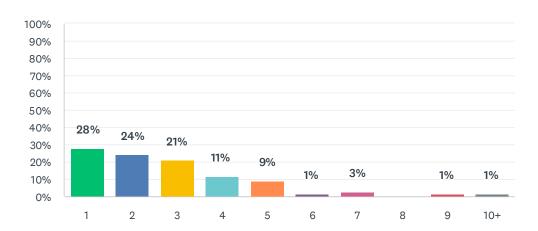

#### Q25 How many adjusters have been assigned to your claim?

Answered: 148 Skipped: 57

| ANSWER CHOICES | RESPONSES |   |
|----------------|-----------|---|
| 1              | 28% 4:    | 1 |
| 2              | 24% 36    | 6 |
| 3              | 21% 3:    | 1 |
| 4              | 11%       | 7 |
| 5              | 9% 13     | 3 |
| 6              | 1%        | 2 |
| 7              | 3%        | 4 |
| 8              | 0%        | 0 |
| 9              | 1%        | 2 |
| 10+            | 1%        | 2 |
| TOTAL          | 148       | 8 |