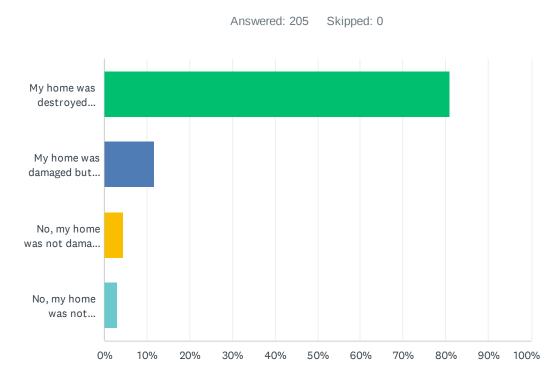

Q1 Thank you for your time completing this confidential survey. The goal of this survey is to track progress and problems throughout the long term recovery. The information we collect will help our non-profit organization and our partners support your community. This survey is conducted by United Policyholders (a nonprofit organization) in partnership with the California Office of Emergency Services. To see previous surveys we have conducted after past disasters, visit uphelp.org/surveyresults Was your home damaged or destroyed in a wildfire in California in 2020?

| ANSWER CHOICES                                                                              | RESPONSES |     |
|---------------------------------------------------------------------------------------------|-----------|-----|
| My home was destroyed (total loss)                                                          | 80.98%    | 166 |
| My home was damaged but still standing (partial loss due to charring/heat/smoke/ash damage) | 11.71%    | 24  |
| No, my home was not damaged but other items were (trees, outbuildings, etc.)                | 4.39%     | 9   |
| No, my home was not damaged/destroyed by a wildfire                                         | 2.93%     | 6   |
| TOTAL                                                                                       |           | 205 |