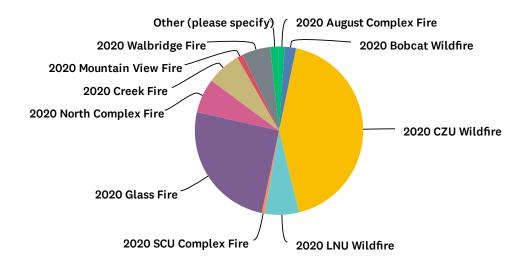

#### Q3 What is the name of the wildfire that impacted your community?

Answered: 182 Skipped: 23