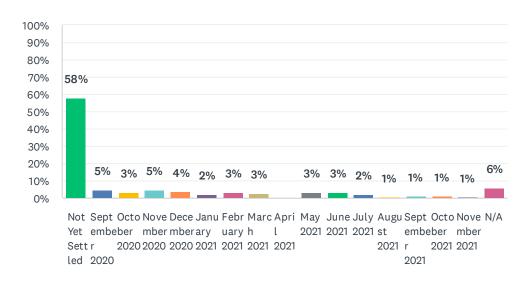

# Q16 Do you have enough insurance to cover the cost of repairing, replacing or rebuilding your home?

| ANSWER CHOICES   | RESPONSES |     |
|------------------|-----------|-----|
| Yes              | 18.18%    | 28  |
| No               | 41.56%    | 64  |
| I don't know yet | 40.26%    | 62  |
| TOTAL            |           | 154 |