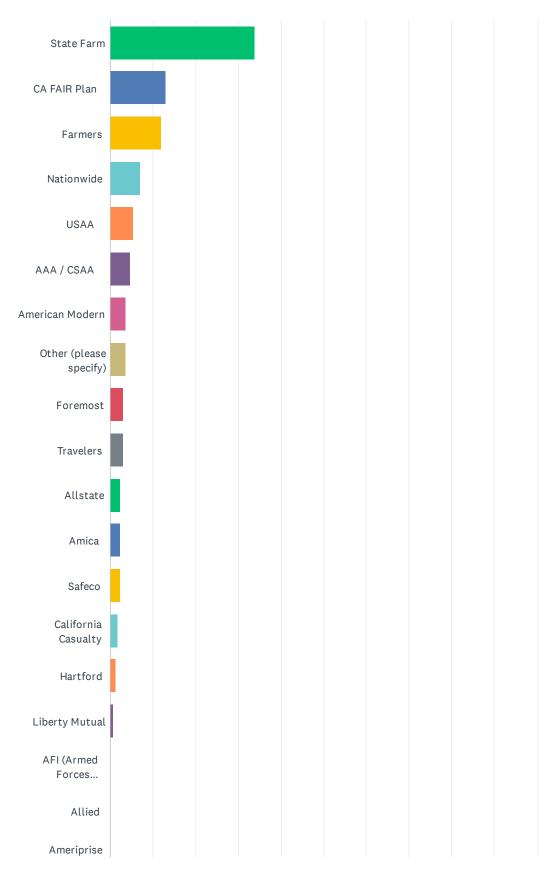

#### Q13 What is the name of your insurance company?

| ANSWER CHOICES               | RESPONSES |    |
|------------------------------|-----------|----|
| State Farm                   | 33.93%    | 57 |
| CA FAIR Plan                 | 13.10%    | 22 |
| Farmers                      | 11.90%    | 20 |
| Nationwide                   | 7.14%     | 12 |
| USAA                         | 5.36%     | 9  |
| AAA / CSAA                   | 4.76%     | 8  |
| American Modern              | 3.57%     | 6  |
| Other (please specify)       | 3.57%     | 6  |
| Foremost                     | 2.98%     | 5  |
| Travelers                    | 2.98%     | 5  |
| Allstate                     | 2.38%     | 4  |
| Amica                        | 2.38%     | 4  |
| Safeco                       | 2.38%     | 4  |
| California Casualty          | 1.79%     | 3  |
| Hartford                     | 1.19%     | 2  |
| Liberty Mutual               | 0.60%     | 1  |
| AFI (Armed Forces Insurance) | 0.00%     | 0  |
| Allied                       | 0.00%     | 0  |
| Ameriprise Financial         | 0.00%     | 0  |
| Chubb                        | 0.00%     | 0  |
| CIG                          | 0.00%     | 0  |
| CSE                          | 0.00%     | 0  |
| First American               | 0.00%     | 0  |
| Grange                       | 0.00%     | 0  |
| Geico                        | 0.00%     | 0  |
| Kemper                       | 0.00%     | 0  |
| Lloyds                       | 0.00%     | 0  |
| Mercury                      | 0.00%     | 0  |
| National General             | 0.00%     | 0  |
| Progressive                  | 0.00%     | 0  |
| Stillwater Insurance         | 0.00%     | 0  |
| I did not have insurance     | 0.00%     | 0  |
|                              |           |    |