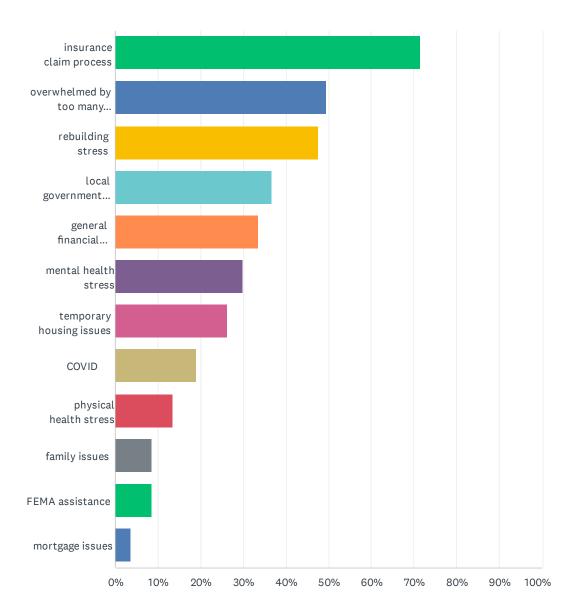

### Q33 What are your biggest sources of post-fire stress? (choose up to three)

#### <span style="color: #6658a4;">2020 CA Wildfires 12 Month Survey</span>

| ANSWER CHOICES                    | RESPONSES |     |
|-----------------------------------|-----------|-----|
| insurance claim process           | 71.34%    | 117 |
| overwhelmed by too many decisions | 49.39%    | 81  |
| rebuilding stress                 | 47.56%    | 78  |
| local government hoops            | 36.59%    | 60  |
| general financial stress          | 33.54%    | 55  |
| mental health stress              | 29.88%    | 49  |
| temporary housing issues          | 26.22%    | 43  |
| COVID                             | 18.90%    | 31  |
| physical health stress            | 13.41%    | 22  |
| family issues                     | 8.54%     | 14  |
| FEMA assistance                   | 8.54%     | 14  |
| mortgage issues                   | 3.66%     | 6   |
| Total Respondents: 164            |           |     |