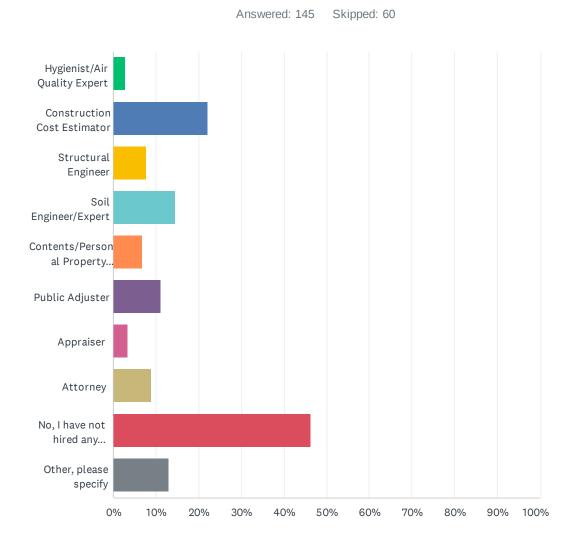

#### Q27 Have you hired any professionals/experts to help you on your insurance claim related to the wildfire?

#### <span style="color: #6658a4;">2020 CA Wildfires 12 Month Survey

| ANSWER CHOICES                                    | RESPONSES |    |
|---------------------------------------------------|-----------|----|
| Hygienist/Air Quality Expert                      | 2.76%     | 4  |
| Construction Cost Estimator                       | 22.07%    | 32 |
| Structural Engineer                               | 7.59%     | 11 |
| Soil Engineer/Expert                              | 14.48%    | 21 |
| Contents/Personal Property Specialist             | 6.90%     | 10 |
| Public Adjuster                                   | 11.03%    | 16 |
| Appraiser                                         | 3.45%     | 5  |
| Attorney                                          | 8.97%     | 13 |
| No, I have not hired any professionals or experts | 46.21%    | 67 |
| Other, please specify                             | 13.10%    | 19 |
| Total Respondents: 145                            |           |    |