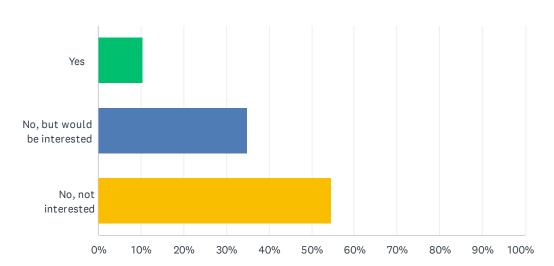

### Q10 Are you currently in case management? (provided by a local nonprofit)

| ANSWER CHOICES              | RESPONSES |     |
|-----------------------------|-----------|-----|
| Yes                         | 10.34%    | 18  |
| No, but would be interested | 35.06%    | 61  |
| No, not interested          | 54.60%    | 95  |
| TOTAL                       |           | 174 |