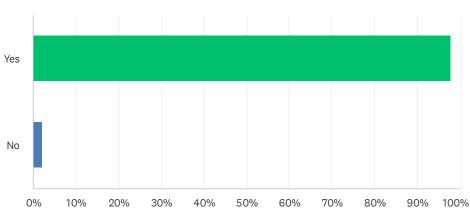

#### Q32 Have United Policyholders' services been helpful to you?

| ANSWER CHOICES | RESPONSES |     |
|----------------|-----------|-----|
| Yes            | 97.78%    | 132 |
| No             | 2.22%     | 3   |
| TOTAL          |           | 135 |