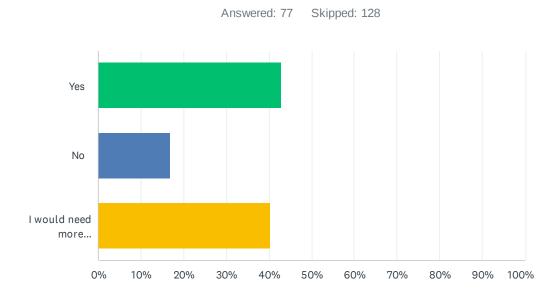

# Q5 If you could save \$100,000 on septic costs, would you consider using compostable toilets in your rebuild?

| ANSWER CHOICES                | RESPONSES |    |
|-------------------------------|-----------|----|
| Yes                           | 42.86%    | 33 |
| No                            | 16.88%    | 13 |
| I would need more information | 40.26%    | 31 |
| TOTAL                         |           | 77 |