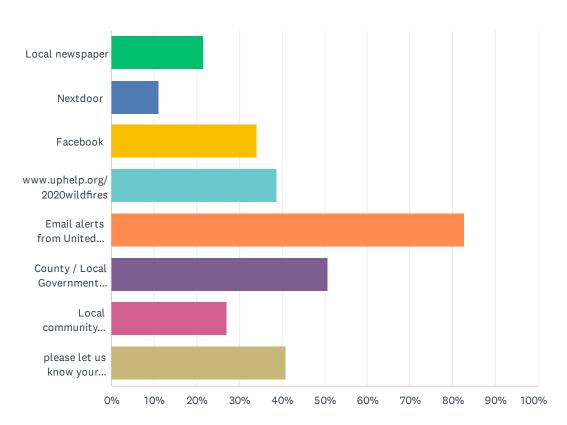

### Q31 How are you getting information about wildfire recovery help events and information? (Please check all that apply)

| ANSWER CHOICES                                                 | RESPONSES |     |
|----------------------------------------------------------------|-----------|-----|
| Local newspaper                                                | 21.53%    | 31  |
| Nextdoor                                                       | 11.11%    | 16  |
| Facebook                                                       | 34.03%    | 49  |
| www.uphelp.org/2020wildfires                                   | 38.89%    | 56  |
| Email alerts from United Policyholders                         | 82.64%    | 119 |
| County / Local Government emails or website                    | 50.69%    | 73  |
| Local community organization                                   | 27.08%    | 39  |
| please let us know your PREFERRED way of receiving information | 40.97%    | 59  |
| Total Respondents: 144                                         |           |     |