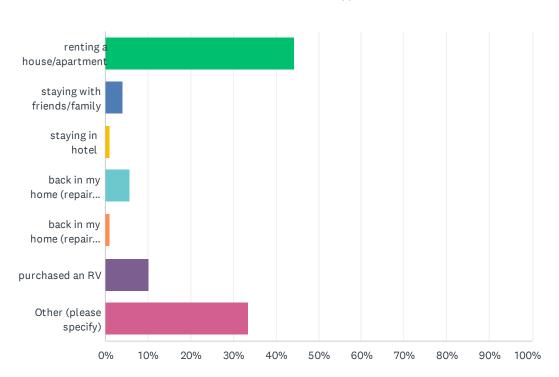

#### Q9 What is your temporary housing situation?

Answered: 176 Skipped: 29

| ANSWER CHOICES                     | RESPONSES |     |
|------------------------------------|-----------|-----|
| renting a house/apartment          | 44.32%    | 78  |
| staying with friends/family        | 3.98%     | 7   |
| staying in hotel                   | 1.14%     | 2   |
| back in my home (repairs made)     | 5.68%     | 10  |
| back in my home (repairs not made) | 1.14%     | 2   |
| purchased an RV                    | 10.23%    | 18  |
| Other (please specify)             | 33.52%    | 59  |
| TOTAL                              |           | 176 |