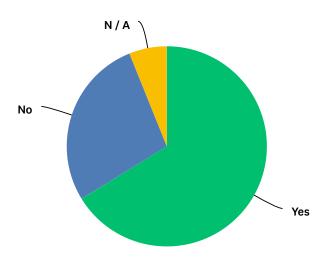

#### Q32 Have United Policyholders' services been helpful to you?

| ANSWER CHOICES | RESPONSES |     |
|----------------|-----------|-----|
| Yes            | 97.78%    | 132 |
| No             | 2.22%     | 3   |
| TOTAL          |           | 135 |