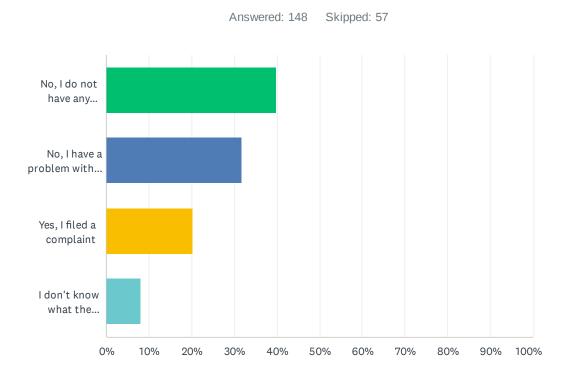

### Q26 Have you filed a complaint (Request for Assistance "RFA") with the California Department of Insurance?

| ANSWER CHOICES                                                                                 | RESPONS | ES  |
|------------------------------------------------------------------------------------------------|---------|-----|
| No, I do not have any complaints                                                               | 39.86%  | 59  |
| No, I have a problem with my insurance company, but have chosen not to file a formal complaint | 31.76%  | 47  |
| Yes, I filed a complaint                                                                       | 20.27%  | 30  |
| I don't know what the California Department of Insurance is                                    | 8.11%   | 12  |
| TOTAL                                                                                          |         | 148 |