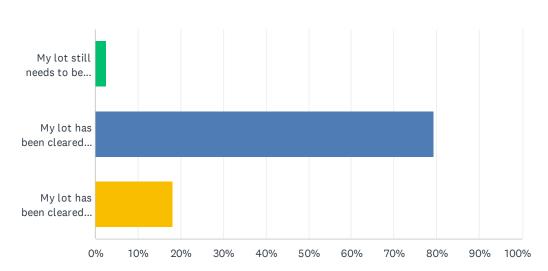

#### Q6 Tell us about your debris removal needs:

| ANSWER CHOICES                                                                | RESPONSES |    |
|-------------------------------------------------------------------------------|-----------|----|
| My lot still needs to be cleared                                              | 2.60%     | 2  |
| My lot has been cleared and I do not have any additional debris removal needs | 79.22%    | 61 |
| My lot has been cleared but I have additional debris on my property           | 18.18%    | 14 |
| TOTAL                                                                         |           | 77 |