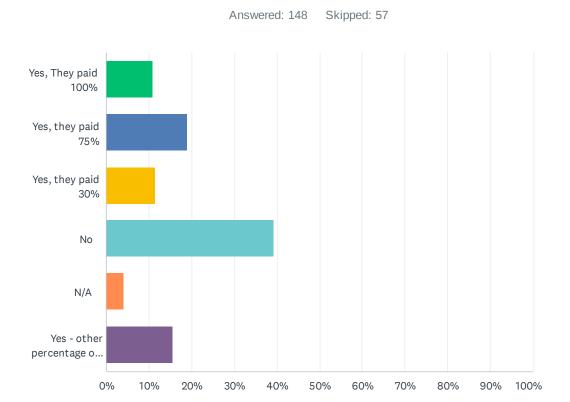

### Q21 Did your insurer pay personal property/contents benefits without requiring you to submit an itemized home inventory?

| ANSWER CHOICES                                    | RESPONSES |     |
|---------------------------------------------------|-----------|-----|
| Yes, They paid 100%                               | 10.81%    | 16  |
| Yes, they paid 75%                                | 18.92%    | 28  |
| Yes, they paid 30%                                | 11.49%    | 17  |
| No                                                | 39.19%    | 58  |
| N/A                                               | 4.05%     | 6   |
| Yes - other percentage or amount (please specify) | 15.54%    | 23  |
| TOTAL                                             |           | 148 |