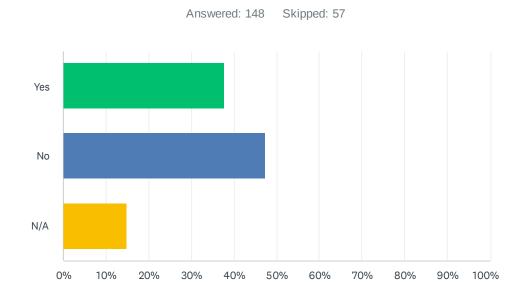

# Q23 Did your insurance company explain "depreciation" or "hold-backs" and what you need to do to collect full replacement value on items that have depreciated?

| ANSWER CHOICES | RESPONSES |    |
|----------------|-----------|----|
| Yes            | 37.84%    | 56 |
| No             | 47.30%    | 70 |
| N/A            | 14.86%    | 22 |
| TOTAL          | 14        | 48 |