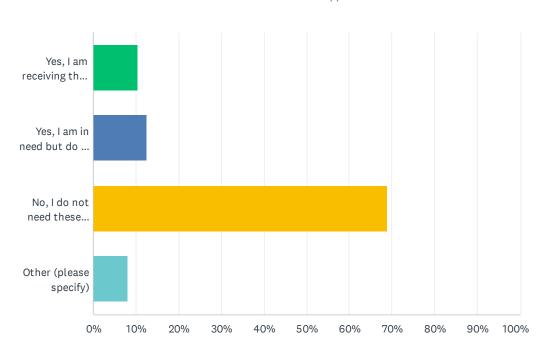

#### Q11 Are you in need of emotional support/mental health resources?

| ANSWER CHOICES                                                 | RESPONSES |     |
|----------------------------------------------------------------|-----------|-----|
| Yes, I am receiving the support/resources needed               | 10.34%    | 18  |
| Yes, I am in need but do not have the resources/support needed | 12.64%    | 22  |
| No, I do not need these resources                              | 68.97%    | 120 |
| Other (please specify)                                         | 8.05%     | 14  |
| TOTAL                                                          |           | 174 |