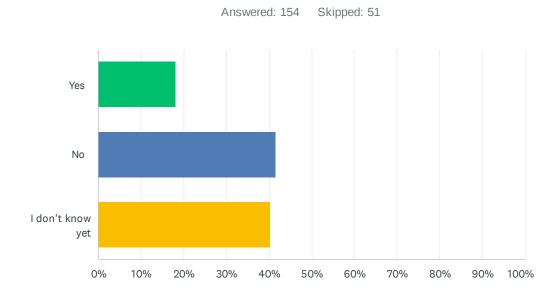

# Q18 What sources of funds are you using for rebuilding or replacing your dwelling? (check all that apply)

Answered: 154 Skipped: 51

| ANSWER CHOICES             | RESPONSES |     |
|----------------------------|-----------|-----|
| Insurance Funds            | 90%       | 139 |
| Savings                    | 42%       | 64  |
| Retirement / Pension Funds | 19%       | 29  |
| Other (please specify)     | 13%       | 20  |
| Bank Loan                  | 10%       | 16  |
| Family / Friends           | 9%        | 14  |
| SBA Loan                   | 7%        | 11  |
| FEMA Grant                 | 1%        | 1   |
| Total Respondents: 154     |           |     |