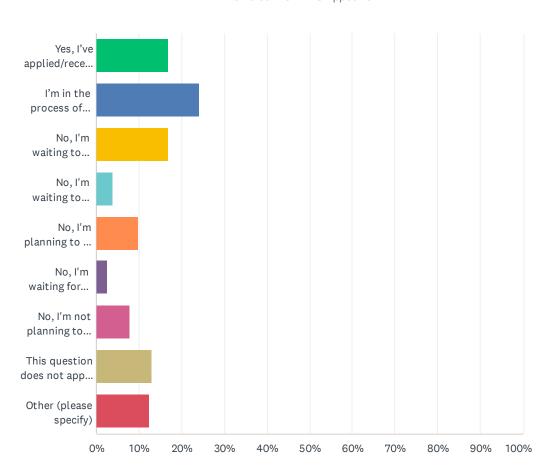

#### Q20 Have you applied for a building permit?

Answered: 154 Skipped: 51

| ANSWER CHOICES                                                                                         | RESPONS | ES |
|--------------------------------------------------------------------------------------------------------|---------|----|
| Yes, I've applied/received my permit                                                                   | 16.88%  | 26 |
| I'm in the process of applying for my permit                                                           | 24.03%  | 37 |
| No, I'm waiting to determine if I have enough insurance funds to rebuild                               | 16.88%  | 26 |
| No, I'm waiting to determine if I have enough funds from other sources (loans, grants, etc) to rebuild | 3.90%   | 6  |
| No, I'm planning to buy a replacement home                                                             | 9.74%   | 15 |
| No, I'm waiting for debris flow information                                                            | 2.60%   | 4  |
| No, I'm not planning to rebuild                                                                        | 7.79%   | 12 |
| This question does not apply to me                                                                     | 12.99%  | 20 |
| Other (please specify)                                                                                 | 12.34%  | 19 |
| Total Respondents: 154                                                                                 |         |    |