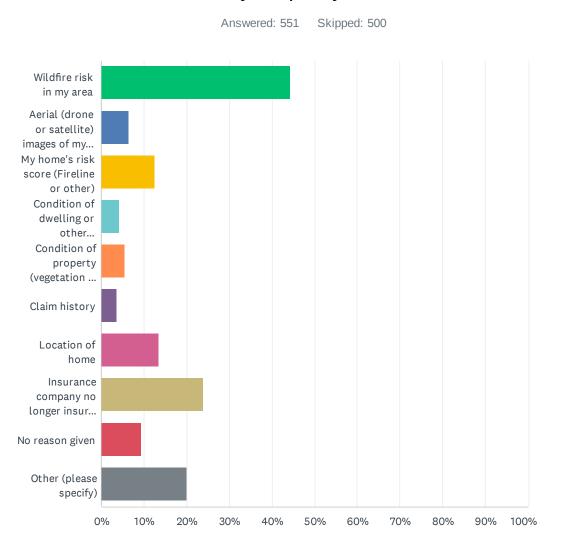

# Q7 What reasons did your home insurance company give you for dropping your policy?

| ANSWER CHOICES                                        | RESPONSES |     |
|-------------------------------------------------------|-----------|-----|
| Wildfire risk in my area                              | 44.28%    | 244 |
| Aerial (drone or satellite) images of my property     | 6.35%     | 35  |
| My home's risk score (Fireline or other)              | 12.52%    | 69  |
| Condition of dwelling or other structures             | 4.17%     | 23  |
| Condition of property (vegetation or brush)           | 5.44%     | 30  |
| Claim history                                         | 3.63%     | 20  |
| Location of home                                      | 13.43%    | 74  |
| Insurance company no longer insuring homes in my area | 23.77%    | 131 |
| No reason given                                       | 9.44%     | 52  |
| Other (please specify)                                | 20.15%    | 111 |
| Total Respondents: 551                                |           |     |