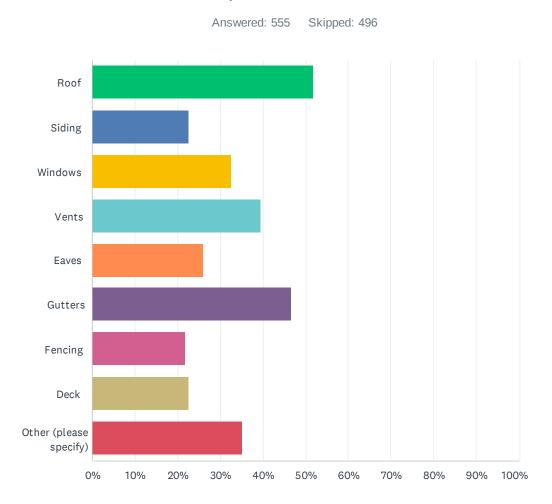

# Q17 Have you spent time and/or money hardening your home to reduce or prevent future wildfire damage? Check all areas you have made improvements to:

| ANSWER CHOICES         | RESPONSES |     |
|------------------------|-----------|-----|
| Roof                   | 51.89%    | 288 |
| Siding                 | 22.52%    | 125 |
| Windows                | 32.61%    | 181 |
| Vents                  | 39.46%    | 219 |
| Eaves                  | 25.95%    | 144 |
| Gutters                | 46.67%    | 259 |
| Fencing                | 21.80%    | 121 |
| Deck                   | 22.70%    | 126 |
| Other (please specify) | 35.14%    | 195 |
| Total Respondents: 555 |           |     |