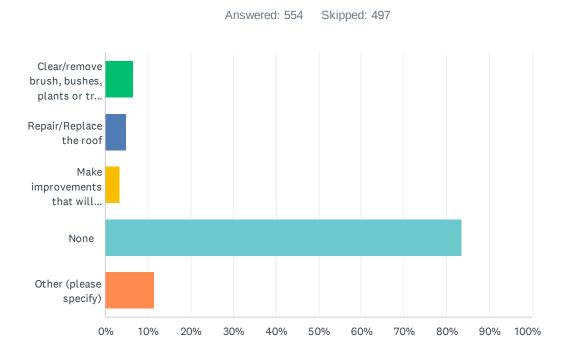

# Q8 Did an insurance company or agent tell you to make specific improvements in order to keep your policy? Please check all that apply:

| ANSWER CHOICES                                                       | RESPONSES |     |
|----------------------------------------------------------------------|-----------|-----|
| Clear/remove brush, bushes, plants or trees around the home          | 6.68%     | 37  |
| Repair/Replace the roof                                              | 4.87%     | 27  |
| Make improvements that will reduce or prevent future wildfire damage | 3.43%     | 19  |
| None                                                                 | 83.57%    | 463 |
| Other (please specify)                                               | 11.55%    | 64  |
| Total Respondents: 554                                               |           |     |