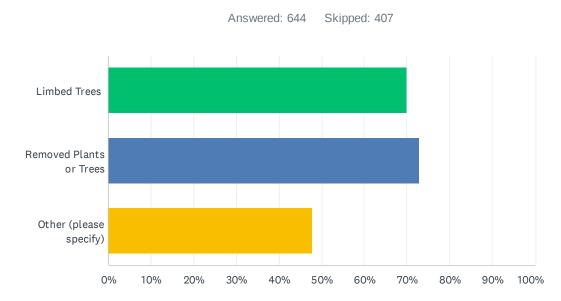

# Q16 Have you spent time and/or money creating defensible space? Check all that apply:

| ANSWER CHOICES          | RESPONSES |     |
|-------------------------|-----------|-----|
| Limbed Trees            | 70.03%    | 451 |
| Removed Plants or Trees | 72.83%    | 469 |
| Other (please specify)  | 47.67%    | 307 |
| Total Respondents: 644  |           |     |