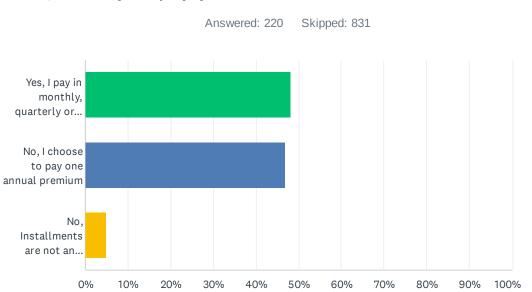

| ANSWER CHOICES                                               | RESPONSES |     |
|--------------------------------------------------------------|-----------|-----|
| Yes, I pay in monthly, quarterly or semi-annual installments | 48.18%    | 106 |
| No, I choose to pay one annual premium                       | 46.82%    | 103 |
| No, Installments are not an option with my insurer           | 5.00%     | 11  |
| TOTAL                                                        |           | 220 |

### Q15 Do you pay your insurance bill in installments?