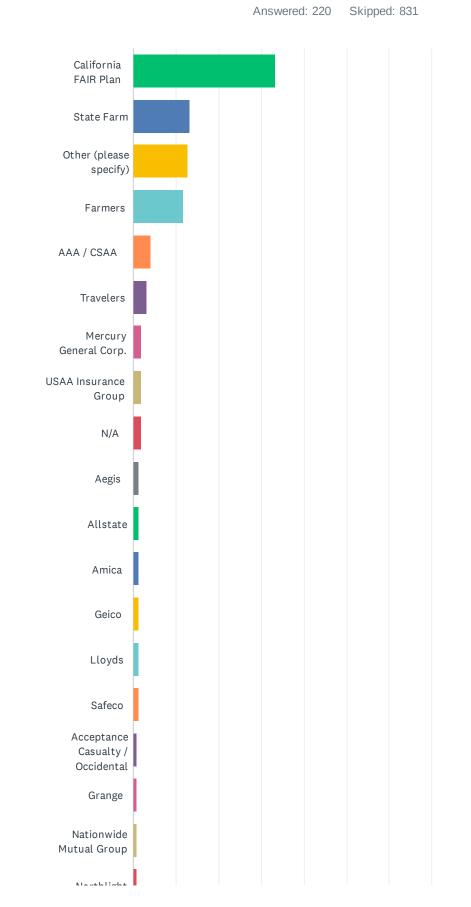

### Q12 What is the name of your current home insurance company?

| Calitonia FAIR Plan31.8%73State Farm12.8%29Other (please specify)12.73%28Farmers16.2%28AAA (CSAA409%9Travelers182%44Macury General Corp.182%44USAA Insurance Group182%48Augis180%31Alstate180%31Alstate186%31Geleo1.68%31Lioyds1.68%31Garge0.19%32Garge0.19%32Acceptance Casualty / Occidental0.91%32Arothilger0.91%31Hafford0.45%31Hafford0.45%31Hafford0.45%31Hafford0.45%31Kw Specialty0.45%31Lippa0.45%31Ku Specialty0.45%31Lippa0.45%31Lippa0.45%31Ku Specialty0.45%31Limonade0.45%31Autorio Modern0.45%31Autorio Modern0.45%31Autorio Modern0.45%31Autorio Modern0.45%31Autorio Modern0.45%31Autorio Modern0.45%31Autorio Modern0.45%31Autorio Modern0.05%31Autorio Modern0.05%31Autorio Modern0.05% <t< th=""><th>ANSWER CHOICES</th><th>RESPONSES</th><th></th></t<>                   | ANSWER CHOICES                   | RESPONSES |    |
|------------------------------------------------------------------------------------------------------------------------------------------------------------------------------------------------------------------------------------------------------------------------------------------------------------------------------------------------------------------------------------------------------------------------------------------------------------------------------------------------------------------------------------------------------------------------------------------------------------------------------------------------------------------------------------------------------------------------------------------------------------------------------------------------|----------------------------------|-----------|----|
| Other (Jease Specify)     12.73%     28       Farmers     11.82%     26       AAA / CSAA     4.09%     9       Travelers     3.13%     7       Mercury General Corp.     1.82%     44       USAA Insurance Group     1.82%     44       NA     1.82%     44       Aegis     1.36%     33       Alistate     1.36%     33       Arica     1.36%     33       Celco     1.36%     33       Calge     1.36%     33       Safeco     1.36%     32       Calgo     1.36%     32       Arica     0.91%     22       Gange     0.91%     22       Nationwide Mutual Group     0.91%     21       Nationwide Mutual Group     0.91%     21       Alio     0.45%     11       Hartord     0.45%     11       Hartord     0.45%     11       Hipp     0.45%     12       KW Specialty     0.45%     12<  | California FAIR Plan             | 33.18%    | 73 |
| Famers     11.82%     26       Famers     1.82%     9       AAA ( CSAA     4.09%     9       Travelers     3.18%     7       Mercury General Corp.     1.82%     4       USAA Insurance Group     1.82%     4       Aegis     1.30%     3       Altstate     1.30%     3       Amica     1.30%     3       Gelco     1.30%     3       Lloyds     1.30%     3       Safeco     1.30%     3       Acceptance Casualty / Occidental     0.91%     2       Northlight     0.91%     2       Northlight     0.91%     2       Alford     0.45%     1       Hertage     0.45%     1       Higpo     0.45%     1       KW Specialty     0.45%     1       Lemonade     0.45%     1       Pacific Specialty     0.45%     1       Acceptand     0.45%     1       Lemonade     0.45%     1            | State Farm                       | 13.18%    | 29 |
| AAA / CSAA   4.09%   9     Fravelers   3.19%   7     Mercury General Corp.   1.82%   4     USAA Insurance Group   1.82%   4     N/A   1.82%   4     Aegis   1.36%   3     Allstate   1.36%   3     Allstate   1.36%   3     Celco   1.36%   3     Celco   1.36%   3     Lloyds   1.36%   3     Safeco   1.36%   3     Acceptance Casualy / Occidental   0.91%   2     Grange   0.91%   2     Nationwide Mutual Group   0.81%   2     Nationwide Mutual Group   0.81%   1     Alf   0.45%   1     Identitic Guard   0.45%   1     California Casualty   0.45%   1     Heritage   0.45%   1     Hippo   0.45%   1     KW Specialty   0.45%   1     Lemonade   0.45%   1     Pacific Specialty   0.45%   1 <t< td=""><td>Other (please specify)</td><td>12.73%</td><td>28</td></t<>               | Other (please specify)           | 12.73%    | 28 |
| Travelers     3.18%     7       Mercury General Corp.     1.82%     4       USAA Insurance Group     1.82%     4       NA     1.82%     4       Aegis     1.36%     3       Allstate     1.36%     3       Anica     1.36%     3       Geico     1.36%     3       Lloyds     1.36%     3       Saleco     1.36%     3       Acceptance Casualty / Occidental     0.91%     3       Adionwide Mutual Group     0.91%     2       Northlight     0.91%     2       Alford     0.45%     1       Hertage     0.45%     1       Hertage     0.45%     1       Hippo     0.45%     1       KW Specialty     0.45%     1       Lemonade     0.45%     1       Actestance     0.45%     1       KW Specialty     0.45%     1       KW Specialty     0.45%     1       Lemonade     0.45%     1       | Farmers                          | 11.82%    | 26 |
| Mercury General Corp.     1.82%     4       USAA Insurance Group     1.82%     4       NA     1.82%     4       Aegis     1.30%     3       Allstate     1.30%     3       Allstate     1.30%     3       Gelco     1.30%     3       Gelco     1.30%     3       Safeco     1.30%     3       Acceptance Casualty / Occidental     0.91%     2       Grange     0.91%     2       Nationwide Mutual Group     0.91%     2       Northlight     0.91%     2       AIG     0.45%     1       Berkshire Guard     0.45%     1       Calitornia Casualty     0.45%     1       Heritage     0.45%     1       Horpo     0.45%     1       KW Specialty     0.45%     1       Lemonade     0.45%     1       Pacific Specialty     0.45%     1       Aregin     0.45%     1       Aregin     0.45% | AAA / CSAA                       | 4.09%     | 9  |
| USAA Insurance Group     1.82%     4       NA     1.82%     4       Aegis     1.82%     3       Allstate     1.86%     3       Amica     1.86%     3       Geico     1.36%     3       Lidyds     1.36%     3       Safeco     1.36%     3       Acceptance Casualty / Occidental     0.91%     2       Grange     0.91%     2       Nationwide Mutual Group     0.91%     2       Northlight     0.91%     2       Airdo casualty     0.45%     1       Heritage     0.45%     1       Heritage     0.45%     1       KW Specialty     0.45%     1       Lemonade     0.45%     1       Scottsdale     0.45%     1       Areira Modern     0.45%     1                                                                                                                                        | Travelers                        | 3.18%     | 7  |
| N/A     182%     4       Aegis     1.36%     3       Alistate     1.36%     3       Amica     1.36%     3       Gelco     1.36%     3       Lloyds     1.36%     3       Sateco     1.36%     3       Acceptance Casualty / Occidental     0.91%     2       Grange     0.91%     2       Nationwide Mutual Group     0.91%     2       Nationwide Mutual Group     0.91%     2       Aird     0.45%     1       Berkshire Guard     0.45%     1       Hartford     0.45%     1       Hippo     0.45%     1       KW Specialty     0.45%     1       Lemonade     0.45%     1       Pacific Specialty     0.45%     1       Atain     0.00%     0                                                                                                                                              | Mercury General Corp.            | 1.82%     | 4  |
| Aegis     136%     3       Alstate     136%     3       Amica     136%     3       Geico     136%     3       Lloyds     136%     3       Sateco     136%     3       Acceptance Casualty / Occidental     0.91%     2       Grange     0.91%     2       Nationwide Mutual Group     0.91%     2       Northlight     0.91%     2       AlG     0.45%     1       Berkshire Guard     0.45%     1       Hartford     0.45%     1       Hippo     0.45%     1       KW Specialty     0.45%     1       Lemonade     0.45%     1       Pacific Specialty     0.45%     1       Scottsdale     0.45%     1       Atain     0.00%     0                                                                                                                                                           | USAA Insurance Group             | 1.82%     | 4  |
| Allstate     1.36%     3       Amica     1.36%     3       Gelco     1.36%     3       Lloyds     1.36%     3       Safeco     1.36%     3       Acceptance Casualty / Occidental     0.91%     2       Grange     0.91%     2       Nationwide Mutual Group     0.91%     2       Northlight     0.91%     2       Alig     0.45%     1       Berkshire Guard     0.45%     1       California Casualty     0.45%     1       Hertage     0.45%     1       Hertage     0.45%     1       KW Specialty     0.45%     1       Lemonade     0.45%     1       Pacific Specialty     0.45%     1       Scottsdale     0.45%     1       American Modern     0.00%     0                                                                                                                          | N/A                              | 1.82%     | 4  |
| Amica     1.36%     3       Geico     1.36%     3       Lloyds     1.36%     3       Safeco     1.36%     3       Acceptance Casualty / Occidental     0.91%     2       Grange     0.91%     2       Nationwide Mutual Group     0.91%     2       Northlight     0.91%     2       AlG     0.45%     1       Berkshire Guard     0.45%     1       Hartford     0.45%     1       Hartford     0.45%     1       Hippo     0.45%     1       KW Specialty     0.45%     1       Lemonade     0.45%     1       Pacific Specialty     0.45%     1       American Modern     0.00%     0                                                                                                                                                                                                       | Aegis                            | 1.36%     | 3  |
| Geico     1.36%     3       Loyds     1.36%     3       Safeco     1.36%     3       Acceptance Casualty / Occidental     0.91%     2       Grange     0.91%     2       Nationwide Mutual Group     0.91%     2       Northlight     0.91%     2       AlG     0.91%     2       Caifornia Casualty     0.45%     1       Hartford     0.45%     1       Hippo     0.45%     1       Fride     0.45%     1       Pacific Specialty     0.45%     1       Pacific Specialty     0.45%     1       American Modern     0.45%     1                                                                                                                                                                                                                                                              | Allstate                         | 1.36%     | 3  |
| Lloyds     1.36%     3       Safeco     1.36%     3       Acceptance Casualty / Occidental     0.91%     2       Grange     0.91%     2       Nationwide Mutual Group     0.91%     2       Northlight     0.91%     2       AlG     0.45%     1       Berkshire Guard     0.45%     1       California Casualty     0.45%     1       Hartford     0.45%     1       Heritage     0.45%     1       KW Specialty     0.45%     1       Lemonade     0.45%     1       Pacific Specialty     0.45%     1       Anerican Modern     0.00%     0                                                                                                                                                                                                                                                 | Amica                            | 1.36%     | 3  |
| Safeco     1.36%     3       Acceptance Casualty / Occidental     0.91%     2       Grange     0.91%     2       Nationwide Mutual Group     0.91%     2       Northlight     0.91%     2       AlG     0.91%     2       AlG     0.45%     1       Berkshire Guard     0.45%     1       California Casualty     0.45%     1       Hartford     0.45%     1       Heritage     0.45%     1       Hippo     0.45%     1       KW Specialty     0.45%     1       Pacific Specialty     0.45%     1       American Modern     0.45%     1       American Modern     0.00%     0                                                                                                                                                                                                                 | Geico                            | 1.36%     | 3  |
| Acceptance Casualty / Occidental0.91%2Grange0.91%2Nationwide Mutual Group0.91%2Northlight0.91%2AIG0.45%1Berkshire Guard0.45%1California Casualty0.45%1Hartford0.45%1Heritage0.45%1Hippo0.45%1KW Specialty0.45%1Pacific Specialty0.45%1Scottsdale0.45%1American Modern0.00%0Atain0.00%0                                                                                                                                                                                                                                                                                                                                                                                                                                                                                                         | Lloyds                           | 1.36%     | 3  |
| Grange0.91%2Nationwide Mutual Group0.91%2Northlight0.91%2AIG0.45%1Berkshire Guard0.45%1California Casualty0.45%1Hartford0.45%1Heritage0.45%1KW Specialty0.45%1Lemonade0.45%1Scottsdale0.45%1Arnerican Modern0.00%0Atain0.00%0                                                                                                                                                                                                                                                                                                                                                                                                                                                                                                                                                                  | Safeco                           | 1.36%     | 3  |
| Nationwide Mutual Group0.91%2Northlight0.91%2AIG0.45%1Berkshire Guard0.45%1California Casualty0.45%1Hartford0.45%1Heritage0.45%1KW Specialty0.45%1Lemonade0.45%1Scottsdale0.45%1American Modern0.00%0Atain0.00%0                                                                                                                                                                                                                                                                                                                                                                                                                                                                                                                                                                               | Acceptance Casualty / Occidental | 0.91%     | 2  |
| Northlight0.91%2AIG0.45%1Berkshire Guard0.45%1California Casualty0.45%1Hartford0.45%1Heritage0.45%1Hippo0.45%1KW Specialty0.45%1Lemonade0.45%1Scottsdale0.45%1American Modern0.00%0Atain0.00%0                                                                                                                                                                                                                                                                                                                                                                                                                                                                                                                                                                                                 | Grange                           | 0.91%     | 2  |
| AiG     0.45%     1       Berkshire Guard     0.45%     1       California Casualty     0.45%     1       Hartford     0.45%     1       Hartford     0.45%     1       Heritage     0.45%     1       KW Specialty     0.45%     1       Lemonade     0.45%     1       Pacific Specialty     0.45%     1       American Modern     0.00%     0       Atain     0.00%     0                                                                                                                                                                                                                                                                                                                                                                                                                   | Nationwide Mutual Group          | 0.91%     | 2  |
| NoBerkshire Guard0.45%1California Casualty0.45%1Hartford0.45%1Heritage0.45%1Hippo0.45%1KW Specialty0.45%1Lemonade0.45%1Pacific Specialty0.45%1Scottsdale0.45%1American Modern0.00%0Atain0.00%0                                                                                                                                                                                                                                                                                                                                                                                                                                                                                                                                                                                                 | Northlight                       | 0.91%     | 2  |
| California Casualty0.45%1Hartford0.45%1Heritage0.45%1Hippo0.45%1KW Specialty0.45%1Lemonade0.45%1Pacific Specialty0.45%1Scottsdale0.45%1American Modern0.00%0Atain0.00%0                                                                                                                                                                                                                                                                                                                                                                                                                                                                                                                                                                                                                        | AIG                              | 0.45%     | 1  |
| Hartford   0.45%   1     Heritage   0.45%   1     Hippo   0.45%   1     KW Specialty   0.45%   1     Lemonade   0.45%   1     Pacific Specialty   0.45%   1     Scottsdale   0.45%   1     American Modern   0.00%   0     Atain   0.00%   0                                                                                                                                                                                                                                                                                                                                                                                                                                                                                                                                                   | Berkshire Guard                  | 0.45%     | 1  |
| Heritage   0.45%   1     Hippo   0.45%   1     KW Specialty   0.45%   1     Lemonade   0.45%   1     Pacific Specialty   0.45%   1     Scottsdale   0.45%   1     American Modern   0.00%   0     Atain   0.00%   0                                                                                                                                                                                                                                                                                                                                                                                                                                                                                                                                                                            | California Casualty              | 0.45%     | 1  |
| Hippo     0.45%     1       KW Specialty     0.45%     1       Lemonade     0.45%     1       Pacific Specialty     0.45%     1       Scottsdale     0.45%     1       American Modern     0.00%     0       Atain     0.00%     0                                                                                                                                                                                                                                                                                                                                                                                                                                                                                                                                                             | Hartford                         | 0.45%     | 1  |
| KW Specialty0.45%1Lemonade0.45%1Pacific Specialty0.45%1Scottsdale0.45%1American Modern0.00%0Atain0.00%0                                                                                                                                                                                                                                                                                                                                                                                                                                                                                                                                                                                                                                                                                        | Heritage                         | 0.45%     | 1  |
| Lemonade0.45%1Pacific Specialty0.45%1Scottsdale0.45%1American Modern0.00%0Atain0.00%0                                                                                                                                                                                                                                                                                                                                                                                                                                                                                                                                                                                                                                                                                                          | Нірро                            | 0.45%     | 1  |
| Pacific Specialty 0.45% 1   Scottsdale 0.45% 1   American Modern 0.00% 0   Atain 0.00% 0                                                                                                                                                                                                                                                                                                                                                                                                                                                                                                                                                                                                                                                                                                       | KW Specialty                     | 0.45%     | 1  |
| Scottsdale 0.45% 1   American Modern 0.00% 0   Atain 0.00% 0                                                                                                                                                                                                                                                                                                                                                                                                                                                                                                                                                                                                                                                                                                                                   | Lemonade                         | 0.45%     | 1  |
| American Modern 0.00% 0   Atain 0.00% 0                                                                                                                                                                                                                                                                                                                                                                                                                                                                                                                                                                                                                                                                                                                                                        | Pacific Specialty                | 0.45%     | 1  |
| Atain     0.00%     0                                                                                                                                                                                                                                                                                                                                                                                                                                                                                                                                                                                                                                                                                                                                                                          | Scottsdale                       | 0.45%     | 1  |
|                                                                                                                                                                                                                                                                                                                                                                                                                                                                                                                                                                                                                                                                                                                                                                                                | American Modern                  | 0.00%     | 0  |
| Bigfoot 0.00% 0                                                                                                                                                                                                                                                                                                                                                                                                                                                                                                                                                                                                                                                                                                                                                                                | Atain                            | 0.00%     | 0  |
|                                                                                                                                                                                                                                                                                                                                                                                                                                                                                                                                                                                                                                                                                                                                                                                                | Bigfoot                          | 0.00%     | 0  |