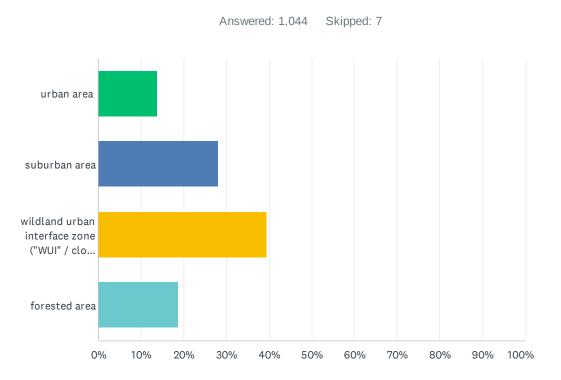

### Q2 How would you describe where your home is located?

| ANSWER CHOICES                                            | RESPONSES |       |
|-----------------------------------------------------------|-----------|-------|
| urban area                                                | 13.79%    | 144   |
| suburban area                                             | 28.07%    | 293   |
| wildland urban interface zone ("WUI" / close to wildland) | 39.37%    | 411   |
| forested area                                             | 18.77%    | 196   |
| TOTAL                                                     |           | 1,044 |