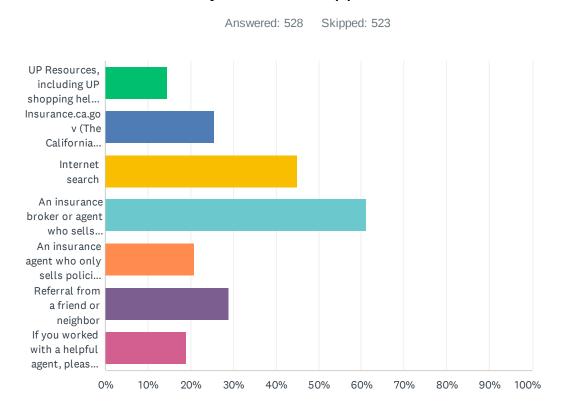

# Q11 What resource did you use when shopping for home insurance after you were dropped?

| ANSWER CHOICES                                                                                 | RESPONSES |     |
|------------------------------------------------------------------------------------------------|-----------|-----|
| UP Resources, including UP shopping help webinars and resources                                | 14.39%    | 76  |
| Insurance.ca.gov (The California Department of Insurance)                                      | 25.57%    | 135 |
| Internet search                                                                                | 45.08%    | 238 |
| An insurance broker or agent who sells policies from multiple insurance companies              | 61.17%    | 323 |
| An insurance agent who only sells policies from one insurance company                          | 20.83%    | 110 |
| Referral from a friend or neighbor                                                             | 28.98%    | 153 |
| If you worked with a helpful agent, please share their full name and agency info with us here: | 18.94%    | 100 |
| Total Respondents: 528                                                                         |           |     |