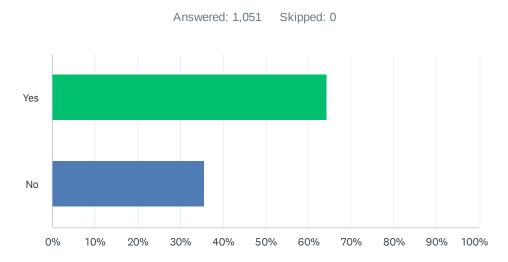

### Q3 Did an insurance company drop/non-renew your home policy recently?

| ANSWER CHOICES | RESPONSES  |   |
|----------------|------------|---|
| Yes            | 64.32% 676 | 6 |
| No             | 35.68% 375 | 5 |
| TOTAL          | 1,051      | 1 |