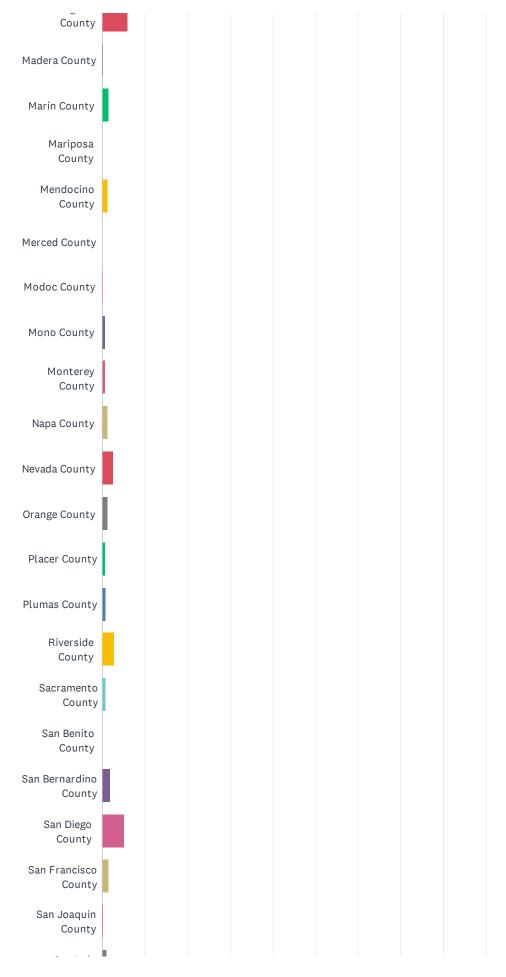

### Q1 Which California County is your home located in?

| ANSWER CHOICES      | RESPONSES |     |
|---------------------|-----------|-----|
| Alameda County      | 9.90%     | 104 |
| Alpine County       | 1.24%     | 13  |
| Amador County       | 0.38%     | 4   |
| Butte County        | 12.18%    | 128 |
| Calaveras County    | 0.57%     | 6   |
| Colusa County       | 0.00%     | 0   |
| Contra Costa County | 5.71%     | 60  |
| Del Norte County    | 0.19%     | 2   |
| El Dorado County    | 2.76%     | 29  |
| Fresno County       | 1.05%     | 11  |
| Glenn County        | 0.00%     | 0   |
| Humboldt County     | 0.29%     | 3   |
| Imperial County     | 0.00%     | 0   |
| Inyo County         | 0.00%     | 0   |
| Kern County         | 0.48%     | 5   |
| Kings County        | 0.10%     | 1   |
| Lake County         | 0.67%     | 7   |
| Lassen County       | 0.48%     | 5   |
| Los Angeles County  | 5.99%     | 63  |
| Madera County       | 0.29%     | 3   |
| Marin County        | 1.52%     | 16  |
| Mariposa County     | 0.00%     | 0   |
| Mendocino County    | 1.24%     | 13  |
| Merced County       | 0.00%     | 0   |
| Modoc County        | 0.19%     | 2   |
| Mono County         | 0.57%     | 6   |
| Monterey County     | 0.67%     | 7   |
| Napa County         | 1.33%     | 14  |
| Nevada County       | 2.66%     | 28  |
| Orange County       | 1.33%     | 14  |
| Placer County       | 0.57%     | 6   |
| Plumas County       | 0.86%     | 9   |
|                     |           |     |

| Riverside County<br>Sacramento County | 2.76%<br>0.76% | 29<br>8 |
|---------------------------------------|----------------|---------|
| San Benito County                     | 0.10%          | 1       |
| San Bernardino County                 | 2.00%          | 21      |
| San Diego County                      | 5.04%          | 53      |
| San Francisco County                  | 1.43%          | 15      |
| San Joaquin County                    | 0.19%          | 2       |
| San Luis Obispo County                | 1.05%          | 11      |
| San Mateo County                      | 2.38%          | 25      |
| Santa Barbara County                  | 0.95%          | 10      |
| Santa Clara County                    | 2.66%          | 28      |
| Santa Cruz County                     | 8.85%          | 93      |
| Shasta County                         | 1.52%          | 16      |
| Sierra County                         | 0.00%          | 0       |
| Siskiyou County                       | 0.57%          | 6       |
| Solano County                         | 0.57%          | 6       |
| Sonoma County                         | 9.32%          | 98      |
| Stanislaus County                     | 0.19%          | 2       |
| Sutter County                         | 0.10%          | 1       |
| Tehama County                         | 1.52%          | 16      |
| Trinity County                        | 0.38%          | 4       |
| Tulare County                         | 0.38%          | 4       |
| Tuolumne County                       | 0.19%          | 2       |
| Ventura County                        | 2.76%          | 29      |
| Yolo County                           | 0.29%          | 3       |
| Yuba County                           | 0.86%          | 9       |
| I do not live in California           | 0.00%          | 0       |
| TOTAL                                 |                | 1,051   |