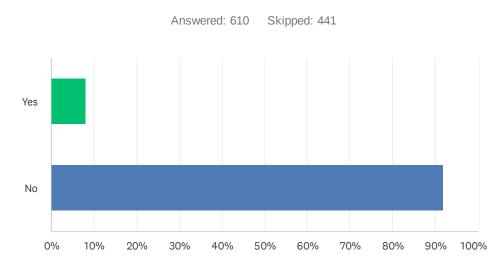

# Q18 If you have spent time and/or money to reduce or prevent future wildfire damage, has your insurer rewarded you with a premium discount or renewal?

| ANSWER CHOICES | RESPONSES |     |
|----------------|-----------|-----|
| Yes            | 8.20%     | 50  |
| No             | 91.80%    | 560 |
| TOTAL          |           | 610 |