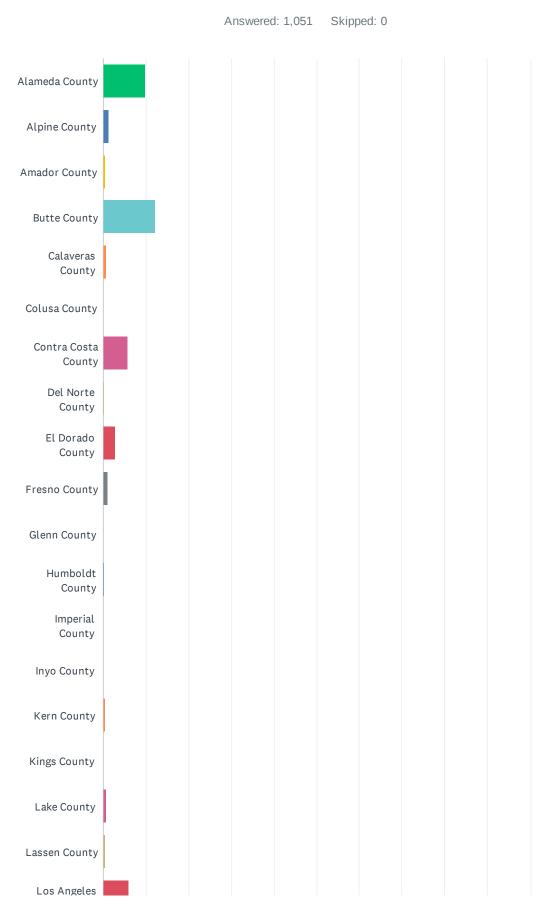

### Q1 Which California County is your home located in?

| ANSWER CHOICES      | RESPONSES |     |
|---------------------|-----------|-----|
| Alameda County      | 9.90%     | 104 |
| Alpine County       | 1.24%     | 13  |
| Amador County       | 0.38%     | 4   |
| Butte County        | 12.18%    | 128 |
| Calaveras County    | 0.57%     | 6   |
| Colusa County       | 0.00%     | 0   |
| Contra Costa County | 5.71%     | 60  |
| Del Norte County    | 0.19%     | 2   |
| El Dorado County    | 2.76%     | 29  |
| Fresno County       | 1.05%     | 11  |
| Glenn County        | 0.00%     | 0   |
| Humboldt County     | 0.29%     | 3   |
| Imperial County     | 0.00%     | 0   |
| Inyo County         | 0.00%     | 0   |
| Kern County         | 0.48%     | 5   |
| Kings County        | 0.10%     | 1   |
| Lake County         | 0.67%     | 7   |
| Lassen County       | 0.48%     | 5   |
| Los Angeles County  | 5.99%     | 63  |
| Madera County       | 0.29%     | 3   |
| Marin County        | 1.52%     | 16  |
| Mariposa County     | 0.00%     | 0   |
| Mendocino County    | 1.24%     | 13  |
| Merced County       | 0.00%     | 0   |
| Modoc County        | 0.19%     | 2   |
| Mono County         | 0.57%     | 6   |
| Monterey County     | 0.67%     | 7   |
| Napa County         | 1.33%     | 14  |
| Nevada County       | 2.66%     | 28  |
| Orange County       | 1.33%     | 14  |
| Placer County       | 0.57%     | 6   |
| Plumas County       | 0.86%     | 9   |
|                     |           |     |