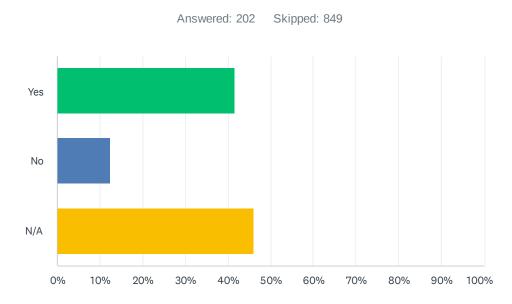

### Q13 If you have insurance through the CA FAIR Plan, do you also have a "Difference in Condition" policy (typically covering theft, water damage and liability protection?)

| ANSWER CHOICES | RESPONSES |   |
|----------------|-----------|---|
| Yes            | 41.58% 84 | ł |
| No             | 12.38% 25 | 5 |
| N/A            | 46.04% 93 | } |
| TOTAL          | 202       | > |