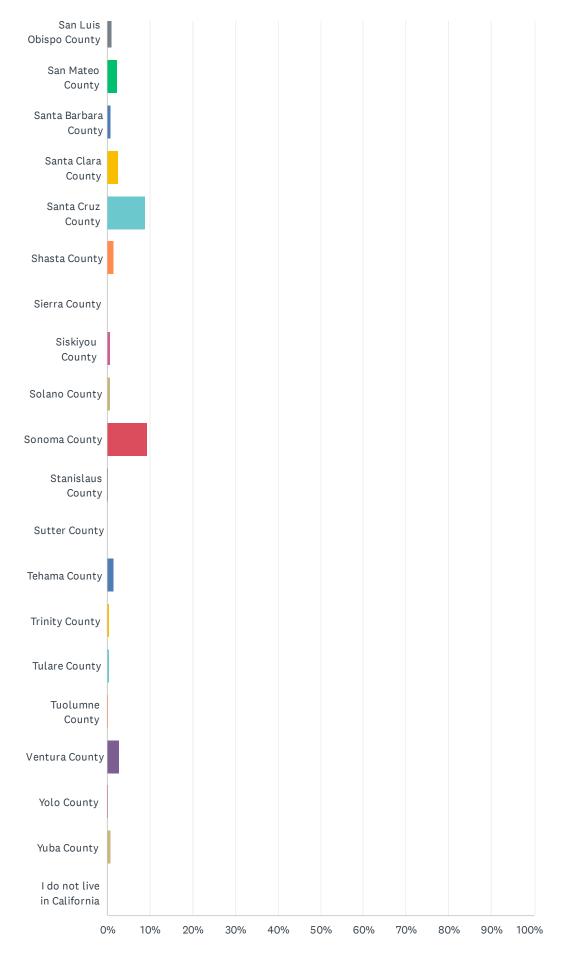

| Riverside County<br>Sacramento County | 2.76%<br>0.76% | 29<br>8 |
|---------------------------------------|----------------|---------|
| San Benito County                     | 0.10%          | 1       |
| San Bernardino County                 | 2.00%          | 21      |
| San Diego County                      | 5.04%          | 53      |
| San Francisco County                  | 1.43%          | 15      |
| San Joaquin County                    | 0.19%          | 2       |
| San Luis Obispo County                | 1.05%          | 11      |
| San Mateo County                      | 2.38%          | 25      |
| Santa Barbara County                  | 0.95%          | 10      |
| Santa Clara County                    | 2.66%          | 28      |
| Santa Cruz County                     | 8.85%          | 93      |
| Shasta County                         | 1.52%          | 16      |
| Sierra County                         | 0.00%          | 0       |
| Siskiyou County                       | 0.57%          | 6       |
| Solano County                         | 0.57%          | 6       |
| Sonoma County                         | 9.32%          | 98      |
| Stanislaus County                     | 0.19%          | 2       |
| Sutter County                         | 0.10%          | 1       |
| Tehama County                         | 1.52%          | 16      |
| Trinity County                        | 0.38%          | 4       |
| Tulare County                         | 0.38%          | 4       |
| Tuolumne County                       | 0.19%          | 2       |
| Ventura County                        | 2.76%          | 29      |
| Yolo County                           | 0.29%          | 3       |
| Yuba County                           | 0.86%          | 9       |
| I do not live in California           | 0.00%          | 0       |
| TOTAL                                 |                | 1,051   |