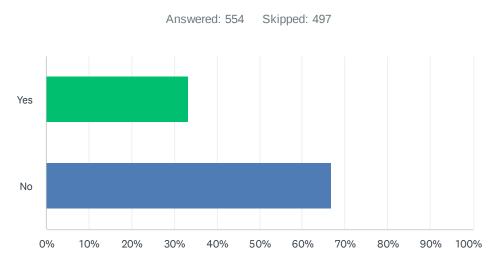

## Q9 Have you found replacement coverage?

| ANSWER CHOICES | RESPONSES |     |
|----------------|-----------|-----|
| Yes            | 33.21%    | 184 |
| No             | 66.79%    | 370 |
| TOTAL          |           | 554 |