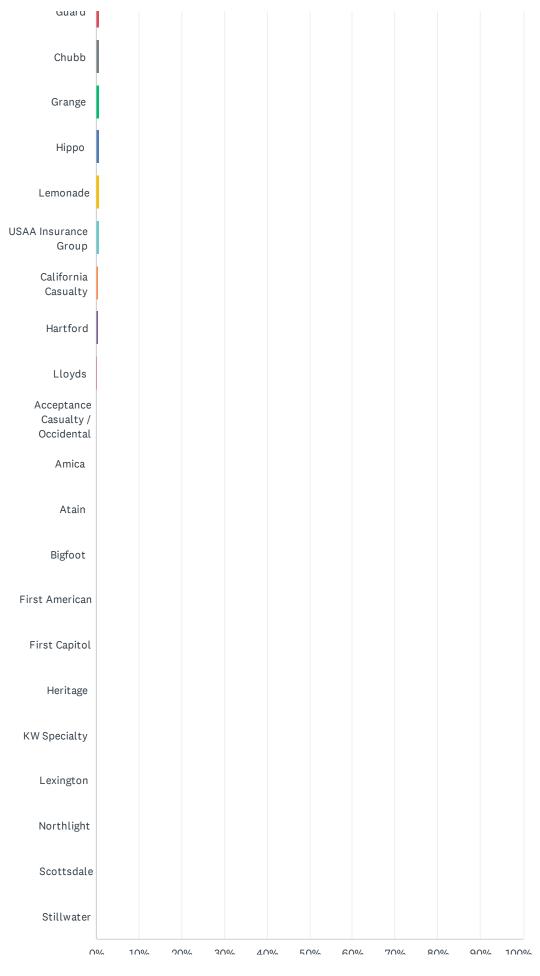

### Q4 What is the name of the insurance company that dropped you?

| ANSWER CHOICES                   | RESPONSES |     |
|----------------------------------|-----------|-----|
| State Farm                       | 18.41%    | 102 |
| Farmers                          | 16.97%    | 94  |
| AAA / CSAA                       | 11.91%    | 66  |
| Other (please specify)           | 8.12%     | 45  |
| Safeco                           | 6.32%     | 35  |
| Nationwide Mutual Group          | 5.60%     | 31  |
| Foremost                         | 5.23%     | 29  |
| Travelers                        | 4.33%     | 24  |
| Allstate                         | 3.97%     | 22  |
| Liberty Mutual                   | 3.79%     | 21  |
| American Modern                  | 2.89%     | 16  |
| CSE Insurance Group              | 2.35%     | 13  |
| Mercury General Corp.            | 1.44%     | 8   |
| Berkshire Guard                  | 1.08%     | 6   |
| Aegis                            | 0.90%     | 5   |
| Pacific Specialty                | 0.90%     | 5   |
| AIG                              | 0.72%     | 4   |
| Geico                            | 0.72%     | 4   |
| Guard                            | 0.72%     | 4   |
| Chubb                            | 0.54%     | 3   |
| Grange                           | 0.54%     | 3   |
| Нірро                            | 0.54%     | 3   |
| Lemonade                         | 0.54%     | 3   |
| USAA Insurance Group             | 0.54%     | 3   |
| California Casualty              | 0.36%     | 2   |
| Hartford                         | 0.36%     | 2   |
| Lloyds                           | 0.18%     | 1   |
| Acceptance Casualty / Occidental | 0.00%     | 0   |
| Amica                            | 0.00%     | 0   |
| Atain                            | 0.00%     | 0   |
| Bigfoot                          | 0.00%     | 0   |
| First American                   | 0.00%     | 0   |
|                                  |           |     |

| First Capitol<br>Heritage | 0.00% | 00  |
|---------------------------|-------|-----|
| KW Specialty              | 0.00% | 0   |
| Lexington                 | 0.00% | 0   |
| Northlight                | 0.00% | 0   |
| Scottsdale                | 0.00% | 0   |
| Stillwater                | 0.00% | 0   |
| TOTAL                     |       | 554 |