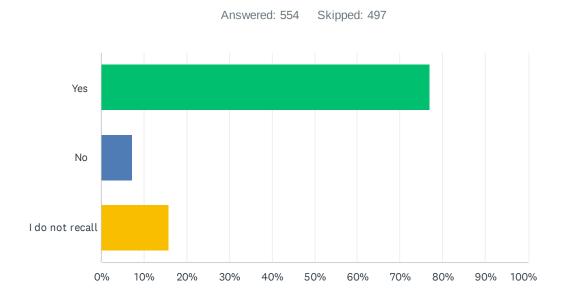

# Q6 Did your insurer give at least 75 days notice before dropping your home insurance?

| ANSWER CHOICES  | RESPONSES |    |
|-----------------|-----------|----|
| Yes             | 77.08% 42 | 27 |
| No              | 7.22% 4   | 10 |
| I do not recall | 15.70% 8  | 37 |
| TOTAL           | 55        | 54 |