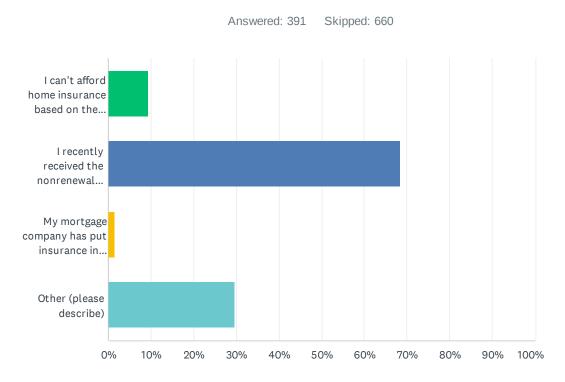

### Q10 If no, please tell us about your situation:

| ANSWER CHOICES                                                         | RESPONSES |     |
|------------------------------------------------------------------------|-----------|-----|
| I can't afford home insurance based on the quotes I received           | 9.46%     | 37  |
| I recently received the nonrenewal notice and am still shopping around | 68.54%    | 268 |
| My mortgage company has put insurance in place for me                  | 1.53%     | 6   |
| Other (please describe)                                                | 29.67%    | 116 |
| Total Respondents: 391                                                 |           |     |