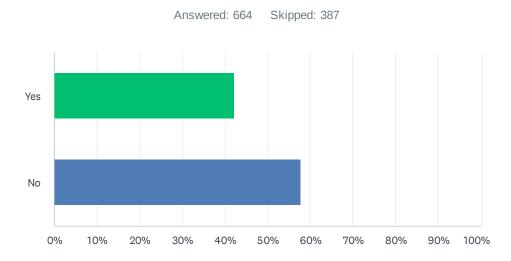

# Q20 Are you willing to share your insurance story with the media or elected officials?

| ANSWER CHOICES | RESPONSES |     |
|----------------|-----------|-----|
| Yes            | 42.32%    | 281 |
| No             | 57.68%    | 383 |
| TOTAL          |           | 664 |