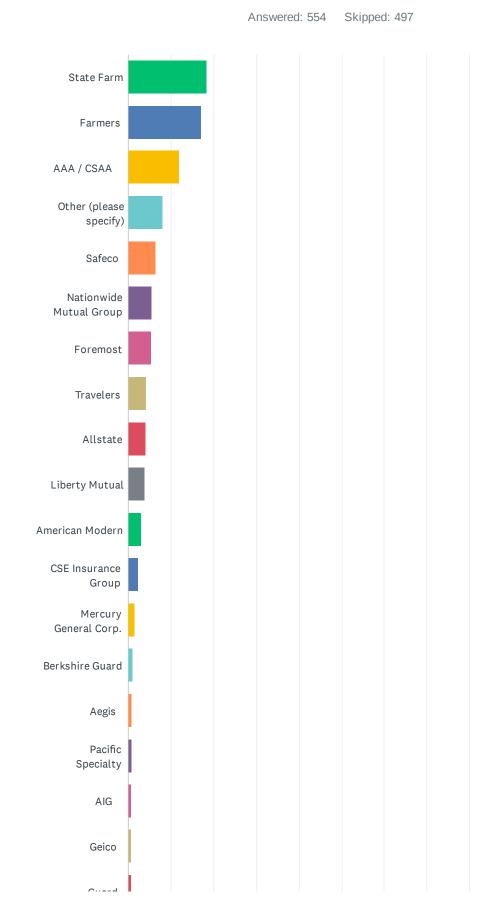

### Q4 What is the name of the insurance company that dropped you?

| ANSWER CHOICES                   | RESPONSES |     |
|----------------------------------|-----------|-----|
| State Farm                       | 18.41%    | 102 |
| Farmers                          | 16.97%    | 94  |
| AAA / CSAA                       | 11.91%    | 66  |
| Other (please specify)           | 8.12%     | 45  |
| Safeco                           | 6.32%     | 35  |
| Nationwide Mutual Group          | 5.60%     | 31  |
| Foremost                         | 5.23%     | 29  |
| Travelers                        | 4.33%     | 24  |
| Allstate                         | 3.97%     | 22  |
| Liberty Mutual                   | 3.79%     | 21  |
| American Modern                  | 2.89%     | 16  |
| CSE Insurance Group              | 2.35%     | 13  |
| Mercury General Corp.            | 1.44%     | 8   |
| Berkshire Guard                  | 1.08%     | 6   |
| Aegis                            | 0.90%     | 5   |
| Pacific Specialty                | 0.90%     | 5   |
| AIG                              | 0.72%     | 4   |
| Geico                            | 0.72%     | 4   |
| Guard                            | 0.72%     | 4   |
| Chubb                            | 0.54%     | 3   |
| Grange                           | 0.54%     | 3   |
| Нірро                            | 0.54%     | 3   |
| Lemonade                         | 0.54%     | 3   |
| USAA Insurance Group             | 0.54%     | 3   |
| California Casualty              | 0.36%     | 2   |
| Hartford                         | 0.36%     | 2   |
| Lloyds                           | 0.18%     | 1   |
| Acceptance Casualty / Occidental | 0.00%     | 0   |
| Amica                            | 0.00%     | 0   |
| Atain                            | 0.00%     | 0   |
| Bigfoot                          | 0.00%     | 0   |
| First American                   | 0.00%     | 0   |
|                                  |           |     |