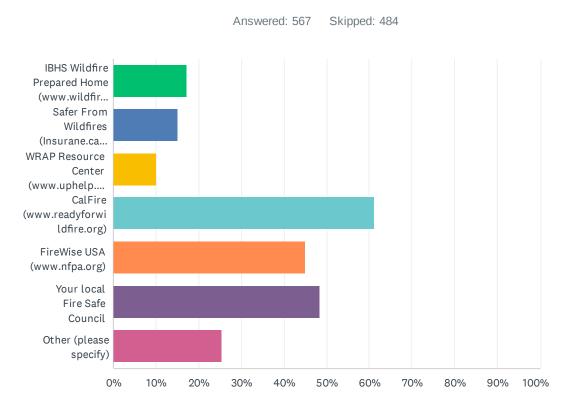

# Q19 What resources are you using to learn about steps you can take to make your home less likely to be damaged in a wildfire?

| ANSWER CHOICES                                         | RESPONSES |     |
|--------------------------------------------------------|-----------|-----|
| IBHS Wildfire Prepared Home (www.wildfireprepared.org) | 17.28%    | 98  |
| Safer From Wildfires (Insurane.ca.gov)                 | 15.17%    | 86  |
| WRAP Resource Center (www.uphelp.org/WRAP)             | 10.05%    | 57  |
| CalFire (www.readyforwildfire.org)                     | 61.20%    | 347 |
| FireWise USA (www.nfpa.org)                            | 44.97%    | 255 |
| Your local Fire Safe Council                           | 48.32%    | 274 |
| Other (please specify)                                 | 25.40%    | 144 |
| Total Respondents: 567                                 |           |     |