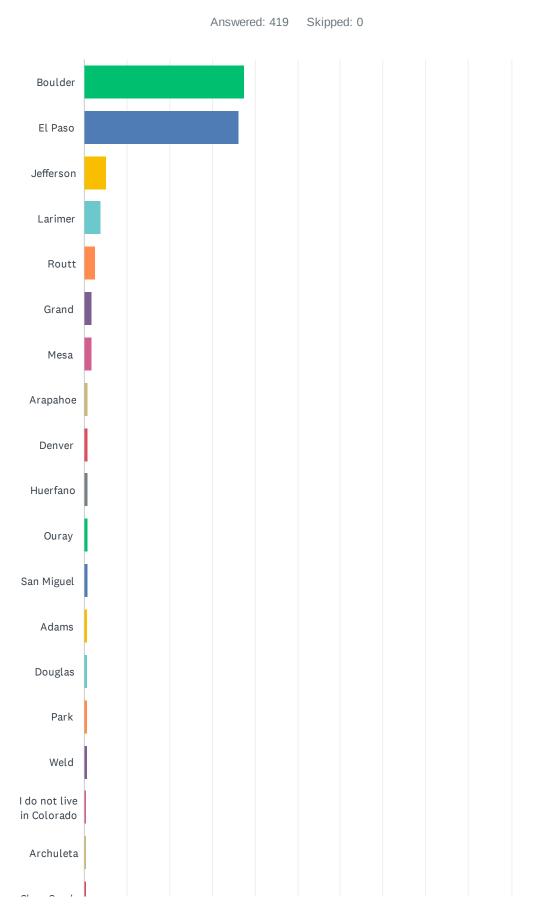

| ANSWER CHOICES            | RESPONSES |     |
|---------------------------|-----------|-----|
| Boulder                   | 37.47%    | 157 |
| El Paso                   | 36.28%    | 152 |
| Jefferson                 | 5.01%     | 21  |
| Larimer                   | 3.82%     | 16  |
| Routt                     | 2.63%     | 11  |
| Grand                     | 1.67%     | 7   |
| Mesa                      | 1.67%     | 7   |
| Arapahoe                  | 0.95%     | 4   |
| Denver                    | 0.95%     | 4   |
| Huerfano                  | 0.95%     | 4   |
| Ouray                     | 0.95%     | 4   |
| San Miguel                | 0.95%     | 4   |
| Adams                     | 0.72%     | 3   |
| Douglas                   | 0.72%     | 3   |
| Park                      | 0.72%     | 3   |
| Weld                      | 0.72%     | 3   |
| I do not live in Colorado | 0.48%     | 2   |
| Archuleta                 | 0.48%     | 2   |
| Clear Creek               | 0.48%     | 2   |
| Eagle                     | 0.48%     | 2   |
| Pitkin                    | 0.48%     | 2   |
| Baca                      | 0.24%     | 1   |
| Custer                    | 0.24%     | 1   |
| La Plata                  | 0.24%     | 1   |
| Pueblo                    | 0.24%     | 1   |
| Summit                    | 0.24%     | 1   |
| Teller                    | 0.24%     | 1   |
| Alamosa                   | 0.00%     | 0   |
| Bent                      | 0.00%     | 0   |
| Broomfield                | 0.00%     | 0   |
| Chaffee                   | 0.00%     | 0   |
| Cheyenne                  | 0.00%     | 0   |