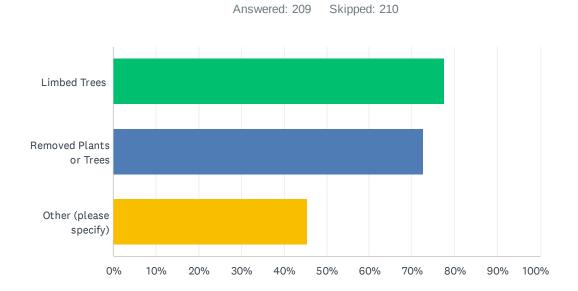

# Q5 Have you spent time and/or money creating defensible space around your home? Check all that apply:

| ANSWER CHOICES          | RESPONSES |     |
|-------------------------|-----------|-----|
| Limbed Trees            | 77.51%    | 162 |
| Removed Plants or Trees | 72.73%    | 152 |
| Other (please specify)  | 45.45%    | 95  |
| Total Respondents: 209  |           |     |