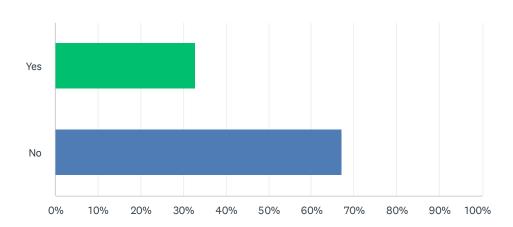

### Q19 Are you willing to share your insurance story with the media or elected officials?

| ANSWER CHOICES | RESPONSES |     |
|----------------|-----------|-----|
| Yes            | 32.79%    | 81  |
| No             | 67.21%    | 166 |
| TOTAL          |           | 247 |