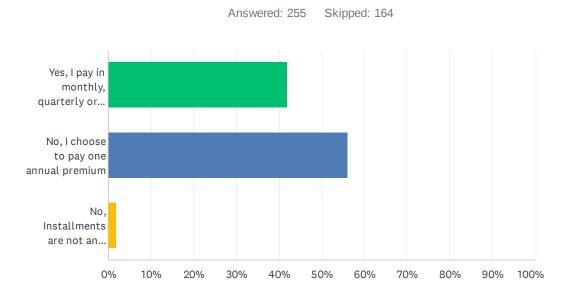

### Q17 Do you pay your insurance bill in installments?

| ANSWER CHOICES                                               | RESPONSES |     |
|--------------------------------------------------------------|-----------|-----|
| Yes, I pay in monthly, quarterly or semi-annual installments | 41.96%    | 107 |
| No, I choose to pay one annual premium                       | 56.08%    | 143 |
| No, Installments are not an option with my insurer           | 1.96%     | 5   |
| TOTAL                                                        |           | 255 |