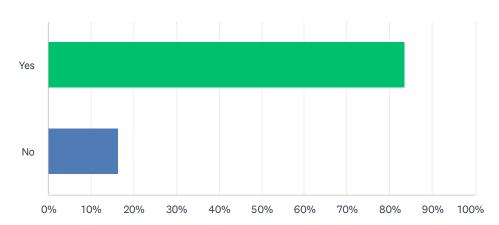

### Q4 As you rebuild/repair/relocate, are you aiming for a more wildfire resistant home?

| ANSWER CHOICES | RESPONSES |     |
|----------------|-----------|-----|
| Yes            | 83.56%    | 122 |
| No             | 16.44%    | 24  |
| TOTAL          |           | 146 |