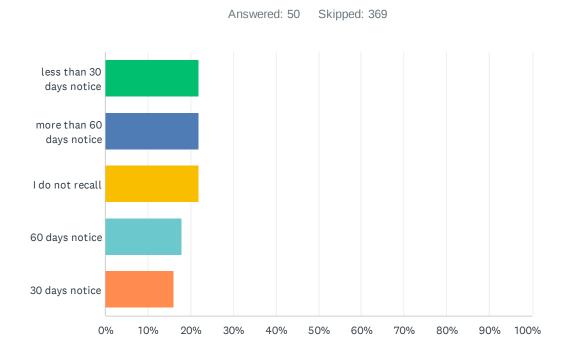

### Q11 Did your insurer give you notice before dropping your home insurance?

| ANSWER CHOICES           | RESPONSES |    |
|--------------------------|-----------|----|
| less than 30 days notice | 22.00%    | 11 |
| more than 60 days notice | 22.00%    | 11 |
| I do not recall          | 22.00%    | 11 |
| 60 days notice           | 18.00%    | 9  |
| 30 days notice           | 16.00%    | 8  |
| TOTAL                    |           | 50 |