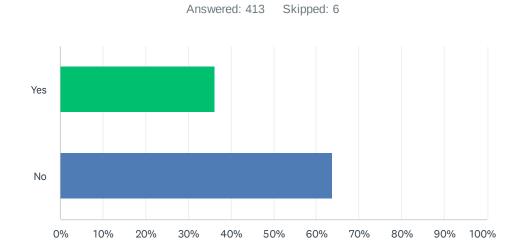

### Q2 Was your home damaged or destroyed by a recent wildfire?

| ANSWER CHOICES | RESPONSES |     |
|----------------|-----------|-----|
| Yes            | 36.32%    | 150 |
| No             | 63.68%    | 263 |
| TOTAL          |           | 413 |