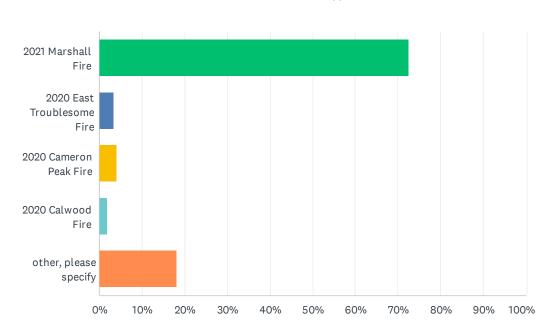

### Q3 What is the name of the wildfire?

| ANSWER CHOICES             | RESPONSES |     |
|----------------------------|-----------|-----|
| 2021 Marshall Fire         | 72.48%    | 108 |
| 2020 East Troublesome Fire | 3.36%     | 5   |
| 2020 Cameron Peak Fire     | 4.03%     | 6   |
| 2020 Calwood Fire          | 2.01%     | 3   |
| other, please specify      | 18.12%    | 27  |
| TOTAL                      |           | 149 |