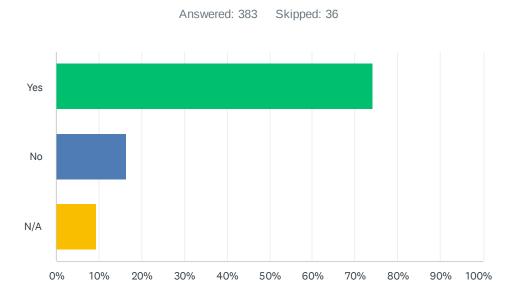

# Q8 When your home insurance policy last expired, were you offered a policy renewal?

| ANSWER CHOICES | RESPONSES  |   |
|----------------|------------|---|
| Yes            | 74.15% 284 | 4 |
| No             | 16.45% 63  | 3 |
| N/A            | 9.40% 36   | 6 |
| TOTAL          | 383        | 3 |