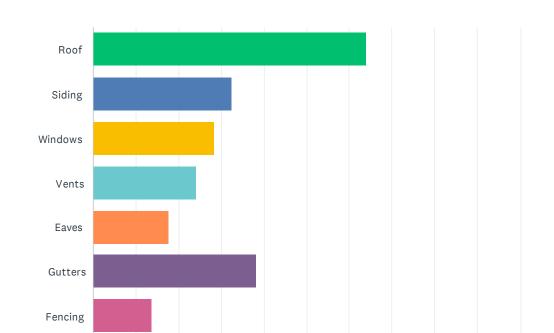

| ANSWER CHOICES         | RESPONSES |     |
|------------------------|-----------|-----|
| Roof                   | 63.87%    | 122 |
| Siding                 | 32.46%    | 62  |
| Windows                | 28.27%    | 54  |
| Vents                  | 24.08%    | 46  |
| Eaves                  | 17.80%    | 34  |
| Gutters                | 38.22%    | 73  |
| Fencing                | 13.61%    | 26  |
| Deck                   | 30.89%    | 59  |
| Other (please specify) | 17.80%    | 34  |
| Total Respondents: 191 |           |     |