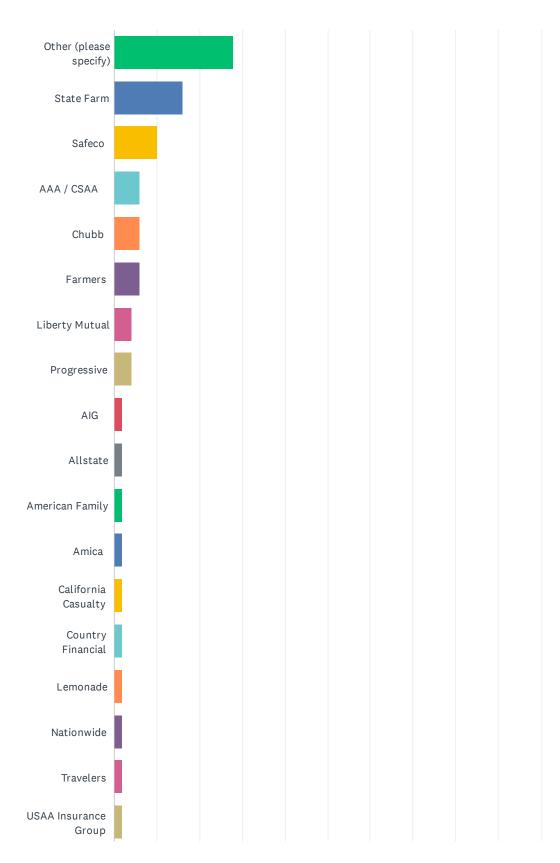

# Q9 What is the name of the insurance company that dropped (non-renewed) you?

| Acceptance<br>Casualty /<br>Occidental<br>Aegis |  |  |  |
|-------------------------------------------------|--|--|--|
| American Modern                                 |  |  |  |
| Atain                                           |  |  |  |
| Berkshire Guard                                 |  |  |  |
| Bigfoot                                         |  |  |  |
| CSE Insurance<br>Group                          |  |  |  |
| Encompass                                       |  |  |  |
| Geico                                           |  |  |  |
| Grange                                          |  |  |  |
| Guard                                           |  |  |  |
| First American                                  |  |  |  |
| First Capitol                                   |  |  |  |
| Foremost                                        |  |  |  |
| Geiko                                           |  |  |  |
| Hartford                                        |  |  |  |
| Heritage                                        |  |  |  |
| Нірро                                           |  |  |  |
| Horace Mann                                     |  |  |  |
| KW Specialty                                    |  |  |  |
| Lexington                                       |  |  |  |

| ANSWER CHOICES                   | RESPONSES |    |
|----------------------------------|-----------|----|
| Other (please specify)           | 28.00%    | 14 |
| State Farm                       | 16.00%    | 8  |
| Safeco                           | 10.00%    | 5  |
| AAA / CSAA                       | 6.00%     | 3  |
| Chubb                            | 6.00%     | 3  |
| Farmers                          | 6.00%     | 3  |
| Liberty Mutual                   | 4.00%     | 2  |
| Progressive                      | 4.00%     | 2  |
| AIG                              | 2.00%     | 1  |
| Allstate                         | 2.00%     | 1  |
| American Family                  | 2.00%     | 1  |
| Amica                            | 2.00%     | 1  |
| California Casualty              | 2.00%     | 1  |
| Country Financial                | 2.00%     | 1  |
| Lemonade                         | 2.00%     | 1  |
| Nationwide                       | 2.00%     | 1  |
| Travelers                        | 2.00%     | 1  |
| USAA Insurance Group             | 2.00%     | 1  |
| Acceptance Casualty / Occidental | 0.00%     | 0  |
| Aegis                            | 0.00%     | 0  |
| American Modern                  | 0.00%     | 0  |
| Atain                            | 0.00%     | 0  |
| Berkshire Guard                  | 0.00%     | 0  |
| Bigfoot                          | 0.00%     | 0  |
| CSE Insurance Group              | 0.00%     | 0  |
| Encompass                        | 0.00%     | 0  |
| Geico                            | 0.00%     | 0  |
| Grange                           | 0.00%     | 0  |
| Guard                            | 0.00%     | 0  |
| First American                   | 0.00%     | 0  |
| First Capitol                    | 0.00%     | 0  |
| Foremost                         | 0.00%     | 0  |