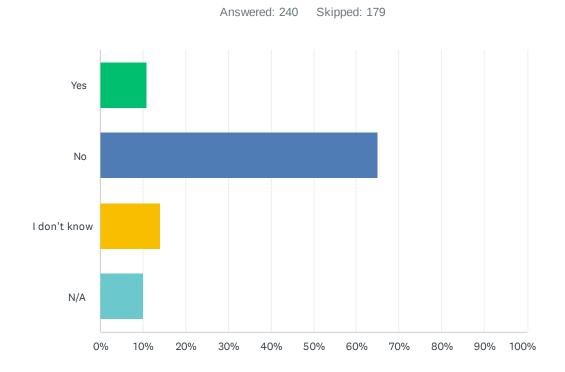

### Q7 Has your insurer notified you that your efforts have earned you a discount or renewal?

| ANSWER CHOICES | RESPONSES |     |
|----------------|-----------|-----|
| Yes            | 10.83%    | 26  |
| No             | 65.00%    | 156 |
| I don't know   | 14.17%    | 34  |
| N/A            | 10.00%    | 24  |
| TOTAL          |           | 240 |